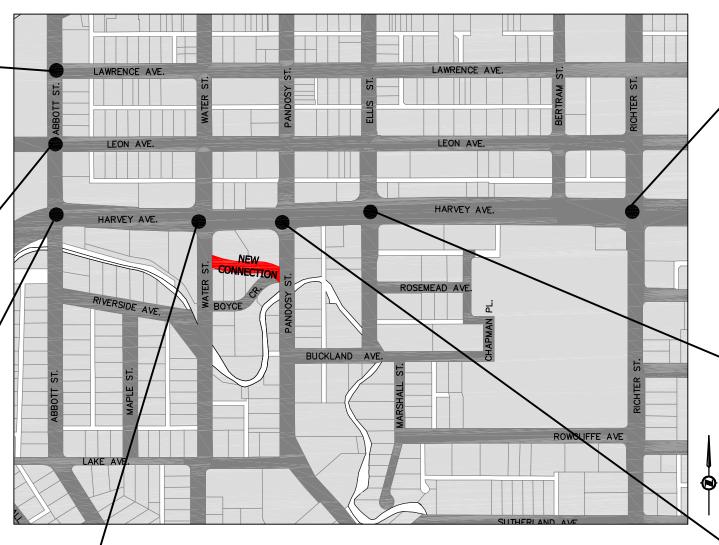

**ELLIS STREET AND HIGHWAY 97** 

PROPOSED NEW CONNECTION
ELLIS STREET AND HIGHWAY 97

# ALTERNATIVE 19 Two-Way Water-Pandosy Link

- NEW CONNECTION FROM WATER TO PANDOSY
- DOUBLE LEFT NORTHBOUND ON WATER
- DOUBLE LEFT SOUTHBOUND ON ELLIS
- WESTBOUND LEFT TURN FROM 97 RESTRICTED AT ELLIS; USE LOOPBACK VIA PANDOSY AND LEON
- EASTBOUND LEFT TURNS AT ABBOTT AND RICHTER
- RAISED MEDIAN ALONG HIGHWAY 97 AT PANDOSY; RIGHT IN RIGHT OUT
- RICHTER AND PANDOSY ONE LANE EACH WAY + LEFT TURN LANE