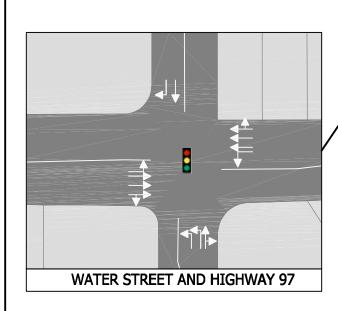

**WATER STREET AND HIGHWAY 97** 

### **ALTERNATIVE 4** Water Dual Lefts

**RICHTER STREET AND HIGHWAY 97** 

- NO LEFT TURNS FROM ELLIS & RICHTER AT HIGHWAY 97

- NEW LINK BETWEEN WATER & PANDOSY
- DUAL LEFT TURNS FROM WATER ONTO HIGHWAY 97
- RAISED MEDIAN ALONG HIGHWAY 97 AT PANDOSY; RIGHT IN, RIGHT OUT
- PANDOSY 2 LANES NORTHBOUND, 1 LANE SOUTHBOUND BETWEEN CADDER AND HIGHWAY 97

**PANDOSY STREET AND HIGHWAY 97** 

WATER STREET AND HIGHWAY 97

WATER STREET AND HIGHWAY 97