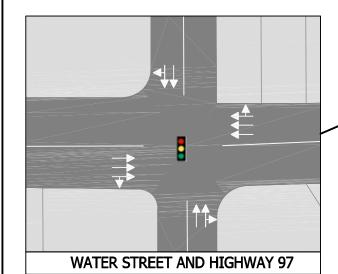

**WATER STREET AND HIGHWAY 97** 

### **ALTERNATIVE 4** Water Dual Lefts

**RICHTER STREET AND HIGHWAY 97** 

- NO LEFT TURNS FROM ELLIS & RICHTER AT HIGHWAY 97

- NEW LINK BETWEEN WATER & PANDOSY
- DUAL LEFT TURNS FROM WATER ONTO HIGHWAY 97
- RAISED MEDIAN ALONG HIGHWAY 97 AT PANDOSY; RIGHT IN, RIGHT OUT
- PANDOSY 2 LANES NORTHBOUND, 1 LANE SOUTHBOUND BETWEEN CADDER AND HIGHWAY 97