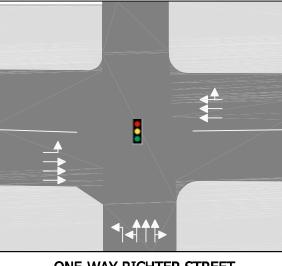

# ALTERNATIVE 3 **Pandosy Dual Lefts**

**ELLIS STREET AND HIGHWAY 97** 

- DUAL LEFTS AT PANDOSY, NO THROUGH TRAFFIC ACROSS HIGHWAY 97
- 3 LANES ALONG PANDOSY FROM HIGHWAY 97 TO CADDER AVE. WITH NO LEFT TURNS. (POSSIBLY ONLY A PEAK PERIOD RESTRICTION)
- NO LEFT TURNS FROM RICHTER AT HIGHWAY 97

**ELLIS STREET AND HIGHWAY 97** 