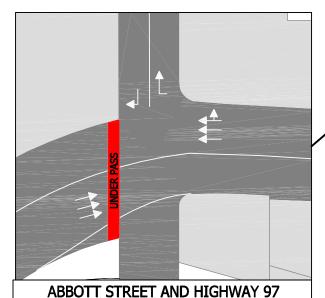

## ALTERNATIVE 5

- NEW LINK BETWEEN WATER & PANDOSY
- PEDESTRIAN UNDERPASS AT ABBOTT
- DUAL NORTHBOUND LEFTS ONTO HIGHWAY 97 AT WATER & RICHTER
- RAISED MEDIAN ALONG HIGHWAY 97 AT PANDOSY; RIGHT IN, RIGHT OUT
- TWO LANES SOUTHBOUND ALONG WATER
- TWO LANES NORTHBOUND ALONG RICHTER