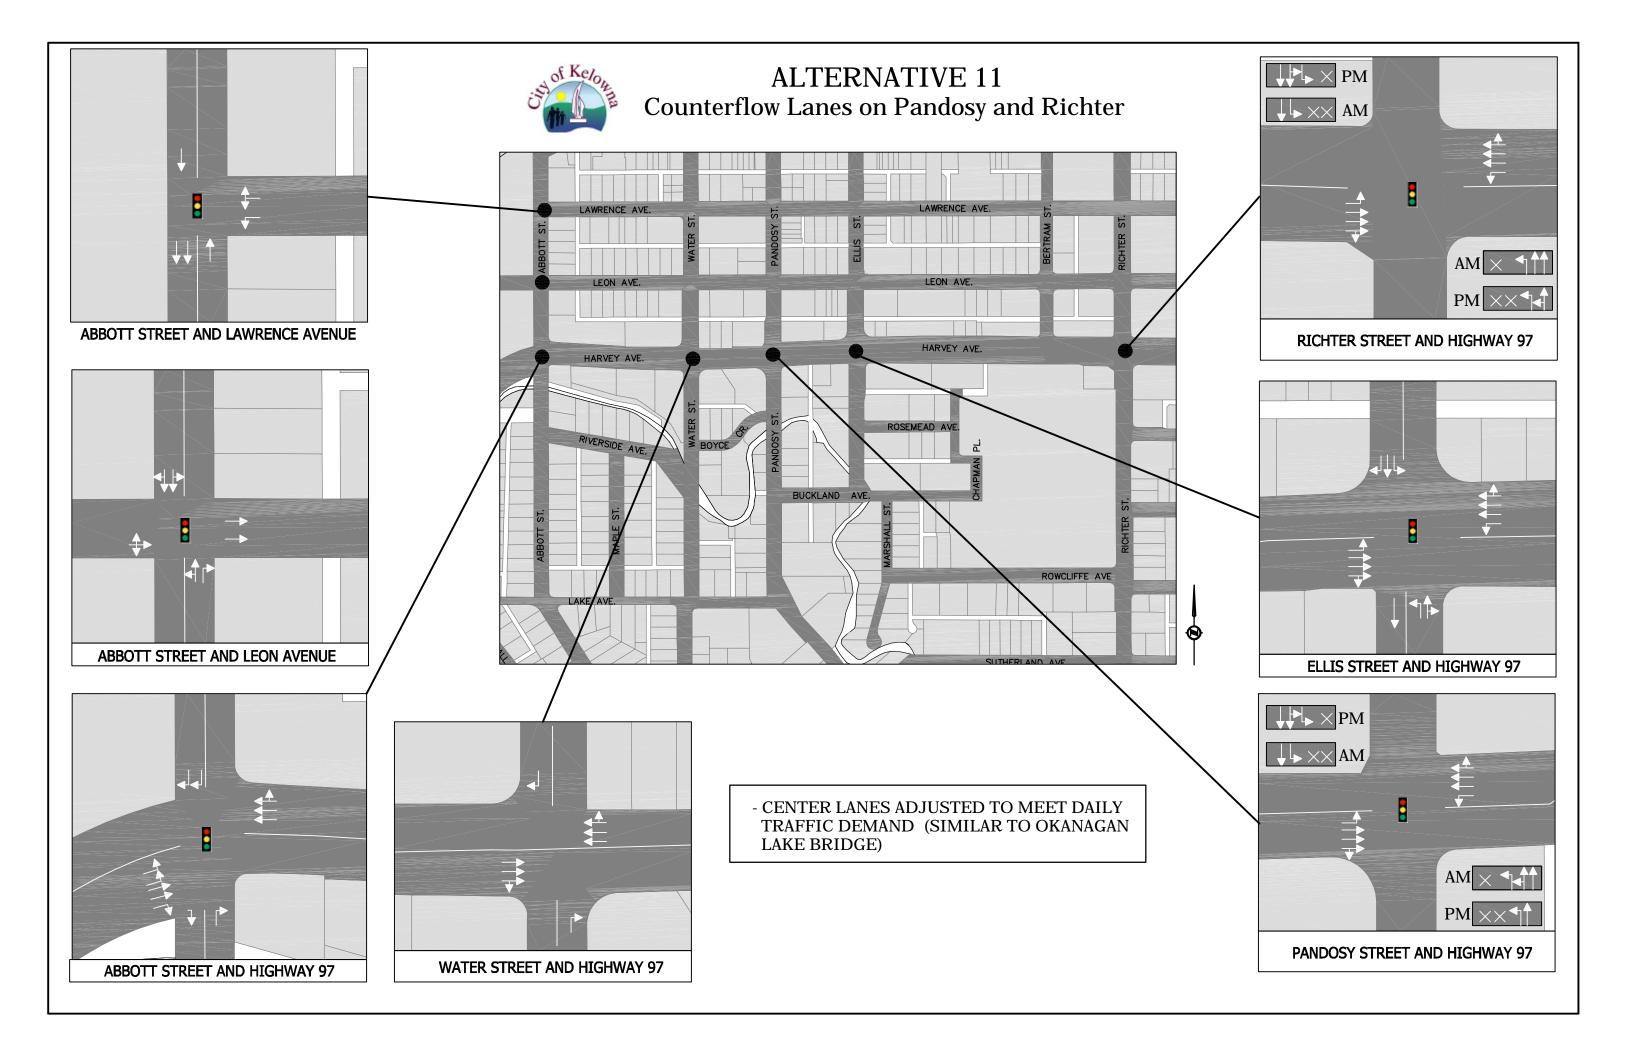

PERMISSIVE LEFT TURNS FROM HIGHWAY 97 TO PANDOSY
- NO SIGNALS AT ABBOTT, WATER AND ELLIS
- UPGRADE SWAMP, CASORSO, BURTCH EARLY
- COORDINATE CITY AND HIGHWAY SIGNALS







PANDOSY STREET AND HIGHWAY 97









# ALTERNATIVE 8 Alternate Water/Pandosy Connection









- NO LEFT TURNS FROM HIGHWAY 97 AT ABBOTT
- 6 PEDESTRIAN OVERPASSES AT ABBOTT (2), WATER/PANDOSY (2), ELLIS (2)
- DUAL LEFT TURN FROM HIGHWAY 97 AT WATER
- RAISED MEDIAN ALONG HIGHWAY 97 AT ABBOTT AND PANDOSY

# ABBOTT STREET AND LEON AVENUE





# ALTERNATIVE 9 Left Turns Restricted on Highway



- WESTBOUND LEFTS FROM HIGHWAY 97 AT RICHTER AND PANDOSY ACHIEVED THROUGH LOOP BACKS (3 RIGHT TURNS) AT BERTRAM AND WATER RESPECTIVELY
- EASTBOUND LEFT AT ELLIS (TRUCK ROUTE) EXTENDED





**RICHTER STREET AND HIGHWAY 97** 



















- 4 LANE OVERPASS ON HIGHWAY 97 OVER RICHTER
- 4 LANE RICHTER NORTH AND SOUTH OF HIGHWAY 97
- ALL OTHER INTERSECTIONS REMAIN AS IS
- RAISED MEDIAN ALONG HIGHWAY 97 AT WATER; RIGHT IN RIGHT OUT



**ELLIS STREET AND HIGHWAY 97** 









# ALTERNATIVE 14 Ellis - Richter Couplet





- RAISED MEDIAN ALONG HIGHWAY 97 AT WATER AND PANDOSY; RIGHT IN RIGHT OUT
- UNSIGNALIZED EASTBOUND LEFT FROM HIGHWAY 97 AT PANDOSY COULD BE RELOCATED TO WATER



ONE-WAY RICHTER STREET AND HIGHWAY 97



**ELLIS STREET AND HIGHWAY 97** 



PROPOSED NEW CONNECTION
ELLIS STREET AND HIGHWAY 97











# **ALTERNATIVE 16** Limited Signals







**RICHTER STREET AND HIGHWAY 97** 



- RAISED MEDIAN ALONG HIGHWAY 97 AT WATER, ELLIS AND ETHEL; RIGHT IN RIGHT OUT,
- GORDON/HIGHWAY 97 INTERSECTION, DOUB