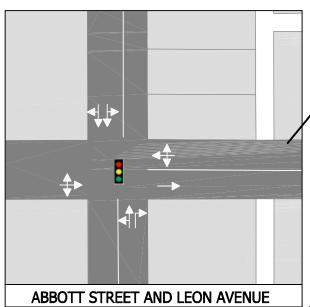

# ALTERNATIVE 9 Left Turns Restricted on Highway

- WESTBOUND LEFTS FROM HIGHWAY 97 AT RICHTER AND PANDOSY ACHIEVED THROUGH LOOP BACKS (3 RIGHT TURNS) AT BERTRAM AND WATER RESPECTIVELY
- EASTBOUND LEFT AT ELLIS (TRUCK ROUTE) EXTENDED