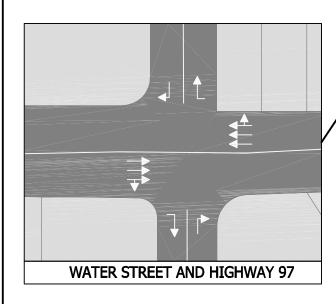

7 Optimized Variables**



- 5 PEDESTRIAN OVER PASSES (PANDOSY, RICHTER, GORDON, SPALL AND COOPER)
- 1 PEDESTRIAN UNDERPASS AT ABBOTT
- RAISED MEDIAN ALONG HIGHWAY 97 AT ABBOTT, WATER AND ELLIS
- PROTECTED LEFT TURNS FROM HIGHWAY 97 ONLY AT RICHTER, GORDON, SPALL AND **DILWORTH**
- PERMISSIVE LEFT TURNS FROM HIGHWAY 97 TO PANDOSY
- NO SIGNALS AT ABBOTT, WATER AND ELLIS
- UPGRADE SWAMP, CASORSO, BURTCH EARLY
- COORDINATE CITY AND HIGHWAY SIGNALS







PANDOSY STREET AND HIGHWAY 97









# ALTERNATIVE 8 Alternate Water/Pandosy Connection









- NO LEFT TURNS FROM HIGHWAY 97 AT ABBOTT
- 6 PEDESTRIAN OVERPASSES AT ABBOTT (2), WATER/PANDOSY (2), ELLIS (2)
- DUAL LEFT TURN FROM HIGHWAY 97 AT WATER
- RAISED MEDIAN ALONG HIGHWAY 97 AT ABBOTT AND PANDOSY

# ABBOTT STREET AND LEON AVENUE





# ALTERNATIVE 9 Left Turns Restricted on Highway



- WESTBOUND LEFTS FROM HIGHWAY 97 AT RICHTER AND PANDOSY ACHIEVED THROUGH LOOP BACKS (3 RIGHT TURNS) AT BERTRAM AND WATER RESPECTIVELY
- EASTBOUND LEFT AT ELLIS (TRUCK ROUTE) EXTENDED





**RICHTER STREET AND HIGHWAY 97** 



















- 4 LANE OVERPASS ON HIGHWAY 97 OVER RICHTER
- 4 LANE RICHTER NORTH AND SOUTH OF HIGHWAY 97
- ALL OTHER INTERSECTIONS REMAIN AS IS
- RAISED MEDIAN ALONG HIGHWAY 97 AT WATER; RIGHT IN RIGHT OUT



**ELLIS STREET AND HIGHWAY 97** 









# ALTERNATIVE 14 Ellis - Richter Couplet





- RAISED MEDIAN ALONG HIGHWAY 97 AT WATER AND PANDOSY; RIGHT IN RIGHT OUT
- UNSIGNALIZED EASTBOUND LEFT FROM HIGHWAY 97 AT PANDOSY COULD BE RELOCATED TO WATER



ONE-WAY RICHTER STREET AND HIGHWAY 97



**ELLIS STREET A