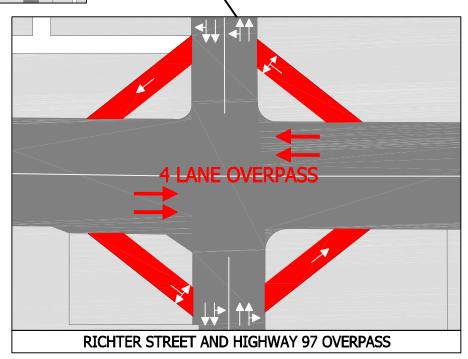

**RICHTER STREET AND HIGHWAY 97** 

- 4 LANE OVERPASS ON HIGHWAY 97 OVER RICHTER
- 4 LANE RICHTER NORTH AND SOUTH OF HIGHWAY 97
- ALL OTHER INTERSECTIONS REMAIN AS IS
- RAISED MEDIAN ALONG HIGHWAY 97 AT WATER; RIGHT IN RIGHT OUT