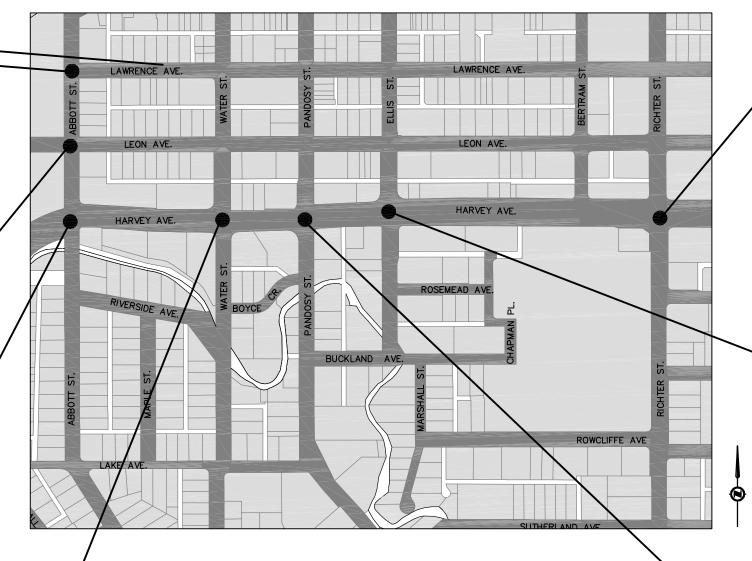

**┩** 

**ONE-WAY WATER STREET** 

**AND HIGHWAY 97** 

# ALTERNATIVE 1 One-Way System





ONE-WAY RICHTER STREET AND HIGHWAY 97



- WATER/PANDOSY ONE-WAY SOUTH BOUND - DUAL LEFTS TO HIGHWAY 97

- RICHTER ONE-WAY NORTH BOUND - DUAL LEFTS TO HIGHWAY 97
- RAISED MEDIAN ALONG HIGHWAY 97 AT PANDOSY; RIGHT IN, RIGHT OUT
- NEW SIGNALS AT ABBOTT/LEON AND ABBOTT/LAWRENCE INTERSECTIONS
- NEW LINK BETWEEN WATER AND PANDOSY











# ALTERNATIVE 2 Ellis Dual Lefts









- 4 THROUGH LANES ON RICHTER AND WATER
- NO LEFT TURNS FROM RICHTER AND WATER ONTO HIGHWAY 97
- DUAL LEFT TURNS AT ELLIS
- RAISED MEDIAN ALONG HIGHWAY 97 AT PANDOSY; RIGHT IN, RIGHT OUT











# ALTERNATIVE 3 **Pandosy Dual Lefts**







**ELLIS STREET AND HIGHWAY 97** 



- DUAL LEFTS AT PANDOSY, NO THROUGH TRAFFIC ACROSS HIGHWAY 97
- 3 LANES ALONG PANDOSY FROM HIGHWAY 97 TO CADDER AVE. WITH NO LEFT TURNS. (POSSIBLY ONLY A PEAK PERIOD RESTRICTION)
- NO LEFT TURNS FROM RICHTER AT HIGHWAY 97











**WATER STREET AND HIGHWAY 97** 

### **ALTERNATIVE 4** Water Dual Lefts





**RICHTER STREET AND HIGHWAY 97** 



- NO LEFT TURNS FROM ELLIS & RICHTER AT HIGHWAY 97

- NEW LINK BETWEEN WATER & PANDOSY
- DUAL LEFT TURNS FROM WATER ONTO HIGHWAY 97
- RAISED MEDIAN ALONG HIGHWAY 97 AT PANDOSY; RIGHT IN, RIGHT OUT
- PANDOSY 2 LANES NORTHBOUND, 1 LANE SOUTHBOUND BETWEEN CADDER AND HIGHWAY 97











## ALTERNATIVE 5





- NEW LINK BETWEEN WATER & PANDOSY
- PEDESTRIAN UNDERPASS AT ABBOTT
- DUAL NORTHBOUND LEFTS ONTO HIGH