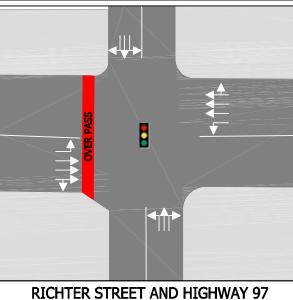

# ALTERNATIVE 1 One-Way System

ONE-WAY RICHTER STREET AND HIGHWAY 97

- WATER/PANDOSY ONE-WAY SOUTH BOUND - DUAL LEFTS TO HIGHWAY 97

- RICHTER ONE-WAY NORTH BOUND - DUAL LEFTS TO HIGHWAY 97
- RAISED MEDIAN ALONG HIGHWAY 97 AT PANDOSY; RIGHT IN, RIGHT OUT
- NEW SIGNALS AT ABBOTT/LEON AND ABBOTT/LAWRENCE INTERSECTIONS
- NEW LINK BETWEEN WATER AND PANDOSY

# ALTERNATIVE 14 Ellis - Richter Couplet

- RAISED MEDIAN ALONG HIGHWAY 97 AT WATER AND PANDOSY; RIGHT IN RIGHT OUT
- UNSIGNALIZED EASTBOUND LEFT FROM HIGHWAY 97 AT PANDOSY COULD BE RELOCATED TO WATER

ONE-WAY RICHTER STREET AND HIGHWAY 97