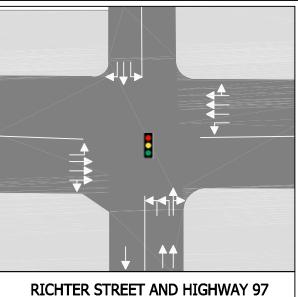

# ALTERNATIVE 1 One-Way System

ONE-WAY RICHTER STREET AND HIGHWAY 97

- WATER/PANDOSY ONE-WAY SOUTH BOUND - DUAL LEFTS TO HIGHWAY 97

- RICHTER ONE-WAY NORTH BOUND - DUAL LEFTS TO HIGHWAY 97
- RAISED MEDIAN ALONG HIGHWAY 97 AT PANDOSY; RIGHT IN, RIGHT OUT
- NEW SIGNALS AT ABBOTT/LEON AND ABBOTT/LAWRENCE INTERSECTIONS
- NEW LINK BETWEEN WATER AND PANDOSY