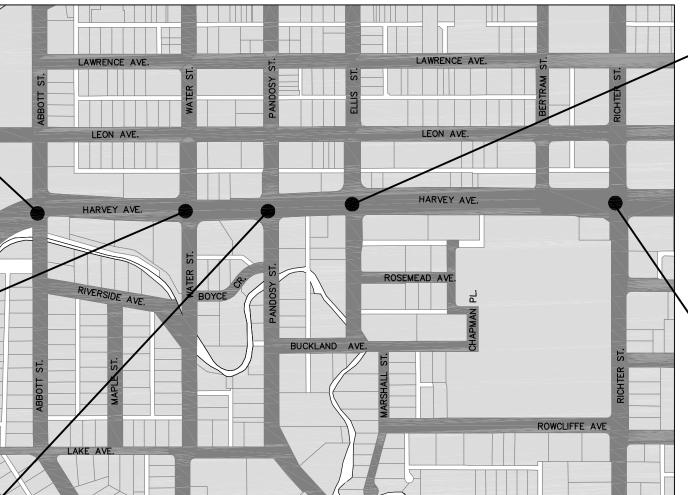

**RICHTER STREET AND HIGHWAY 97** 

- 4 LANE OVERPASS ON HIGHWAY 97 OVER RICHTER
- 4 LANE RICHTER NORTH AND SOUTH OF HIGHWAY 97
- ALL OTHER INTERSECTIONS REMAIN AS IS
- RAISED MEDIAN ALONG HIGHWAY 97 AT WATER; RIGHT IN RIGHT OUT