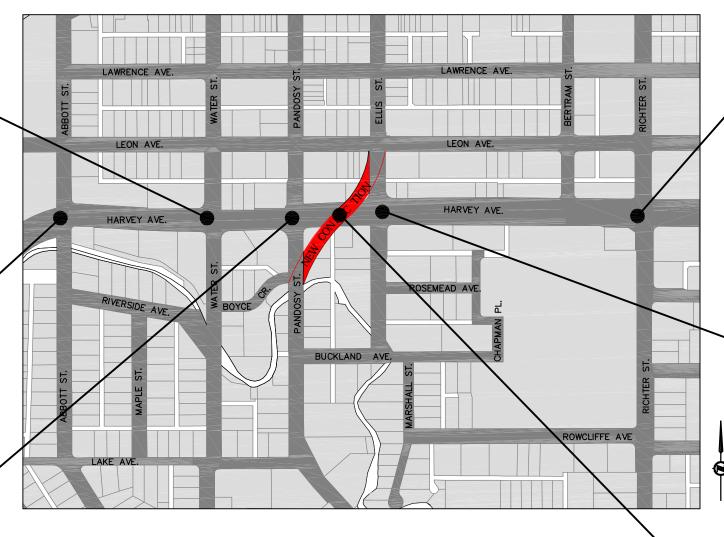

**ELLIS STREET AND HIGHWAY 97** 

PROPOSED NEW CONNECTION
ELLIS STREET AND HIGHWAY 97