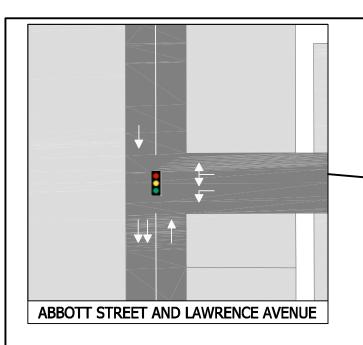

LEFTS TO HIGHWAY 97

- RICHTER ONE-WAY NORTH BOUND - DUAL LEFTS TO HIGHWAY 97
- RAISED MEDIAN ALONG HIGHWAY 97 AT PANDOSY; RIGHT IN, RIGHT OUT
- NEW SIGNALS AT ABBOTT/LEON AND ABBOTT/LAWRENCE INTERSECTIONS
- NEW LINK BETWEEN WATER AND PANDOSY











# ALTERNATIVE 2 Ellis Dual Lefts









- 4 THROUGH LANES ON RICHTER AND WATER
- NO LEFT TURNS FROM RICHTER AND WATER ONTO HIGHWAY 97
- DUAL LEFT TURNS AT ELLIS
- RAISED MEDIAN ALONG HIGHWAY 97 AT PANDOSY; RIGHT IN, RIGHT OUT











# ALTERNATIVE 3 **Pandosy Dual Lefts**







**ELLIS STREET AND HIGHWAY 97** 



- DUAL LEFTS AT PANDOSY, NO THROUGH TRAFFIC ACROSS HIGHWAY 97
- 3 LANES ALONG PANDOSY FROM HIGHWAY 97 TO CADDER AVE. WITH NO LEFT TURNS. (POSSIBLY ONLY A PEAK PERIOD RESTRICTION)
- NO LEFT TURNS FROM RICHTER AT HIGHWAY 97











**WATER STREET AND HIGHWAY 97** 

### **ALTERNATIVE 4** Water Dual Lefts





**RICHTER STREET AND HIGHWAY 97** 



- NO LEFT TURNS FROM ELLIS & RICHTER AT HIGHWAY 97

- NEW LINK BETWEEN WATER & PANDOSY
- DUAL LEFT TURNS FROM WATER ONTO HIGHWAY 97
- RAISED MEDIAN ALONG HIGHWAY 97 AT PANDOSY; RIGHT IN, RIGHT OUT
- PANDOSY 2 LANES NORTHBOUND, 1 LANE SOUTHBOUND BETWEEN CADDER AND HIGHWAY 97











## ALTERNATIVE 5





- NEW LINK BETWEEN WATER & PANDOSY
- PEDESTRIAN UNDERPASS AT ABBOTT
- DUAL NORTHBOUND LEFTS ONTO HIGHWAY 97 AT WATER & RICHTER
- RAISED MEDIAN ALONG HIGHWAY 97 AT PANDOSY; RIGHT IN, RIGHT OUT
- TWO LANES SOUTHBOUND ALONG WATER
- TWO LANES NORTHBOUND ALONG RICHTER





**PANDOSY STREET AND HIGHWAY 97** 









WATER STREET AND HIGHWAY 97

# **ALTERNATIVE 6** Four P