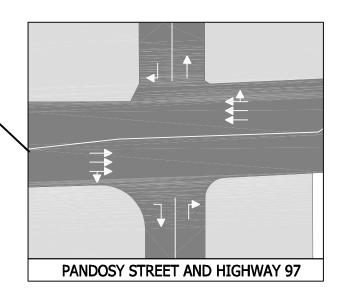

# ALTERNATIVE 3 **Pandosy Dual Lefts**

**ELLIS STREET AND HIGHWAY 97** 

- DUAL LEFTS AT PANDOSY, NO THROUGH TRAFFIC ACROSS HIGHWAY 97
- 3 LANES ALONG PANDOSY FROM HIGHWAY 97 TO CADDER AVE. WITH NO LEFT TURNS. (POSSIBLY ONLY A PEAK PERIOD RESTRICTION)
- NO LEFT TURNS FROM RICHTER AT HIGHWAY 97

### **ALTERNATIVE 4** Water Dual Lefts

**RICHTER STREET AND HIGHWAY 97** 

- NO LEFT TURNS FROM ELLIS & RICHTER AT HIGHWAY 97

- NEW LINK BETWEEN WATER & PANDOSY
- DUAL LEFT TURNS FROM WATER ONTO HIGHWAY 97
- RAISED MEDIAN ALONG HIGHWAY 97 AT PANDOSY; RIGHT IN, RIGHT OUT
- PANDOSY 2 LANES NORTHBOUND, 1 LANE SOUTHBOUND BETWEEN CADDER AND HIGHWAY 97