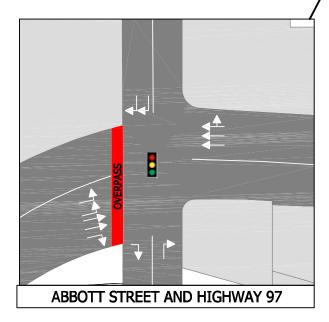

RESTRICTION)
- NO LEFT TURNS FROM RICHTER AT HIGHWAY 97











**WATER STREET AND HIGHWAY 97** 

### **ALTERNATIVE 4** Water Dual Lefts





**RICHTER STREET AND HIGHWAY 97** 



- NO LEFT TURNS FROM ELLIS & RICHTER AT HIGHWAY 97

- NEW LINK BETWEEN WATER & PANDOSY
- DUAL LEFT TURNS FROM WATER ONTO HIGHWAY 97
- RAISED MEDIAN ALONG HIGHWAY 97 AT PANDOSY; RIGHT IN, RIGHT OUT
- PANDOSY 2 LANES NORTHBOUND, 1 LANE SOUTHBOUND BETWEEN CADDER AND HIGHWAY 97











## ALTERNATIVE 5





- NEW LINK BETWEEN WATER & PANDOSY
- PEDESTRIAN UNDERPASS AT ABBOTT
- DUAL NORTHBOUND LEFTS ONTO HIGHWAY 97 AT WATER & RICHTER
- RAISED MEDIAN ALONG HIGHWAY 97 AT PANDOSY; RIGHT IN, RIGHT OUT
- TWO LANES SOUTHBOUND ALONG WATER
- TWO LANES NORTHBOUND ALONG RICHTER





**PANDOSY STREET AND HIGHWAY 97** 









WATER STREET AND HIGHWAY 97

# **ALTERNATIVE 6** Four Pedestrian Overpasses





**GORDON DRIVE** 



- PEDESTRIAN OVERPASSES AT ABBOTT, PANDOSY, RICHTER AND GORDON
- DUAL WESTBOUND LEFTS FROM PANDOSY TO HIGHWAY 97
- LEON AND LAWRENCE ARE TWO-WAY **STREETS**
- RAISED MEDIAN ALONG HIGHWAY 97 AT ELLIS



**RICHTER STREET AND HIGHWAY 97** 



PANDOSY STREET AND HIGHWAY 97









# **ALTERNATIVE 7 Optimized Variables**



- 5 PEDESTRIAN OVER PASSES (PANDOSY, RICHTER, GORDON, SPALL AND COOPER)
- 1 PEDESTRIAN UNDERPASS AT ABBOTT
- RAISED MEDIAN ALONG HIGHWAY 97 AT ABBOTT, WATER AND ELLIS
- PROTECTED LEFT TURNS FROM HIGHWAY 97 ONLY AT RICHTER, GORDON, SPALL AND **DILWORTH**
- PERMISSIVE LEFT TURNS FROM HIGHWAY 97 TO PANDOSY
- NO SIGNALS AT ABBOTT, WATER AND ELLIS
- UPGRADE SWAMP, CASORSO, B