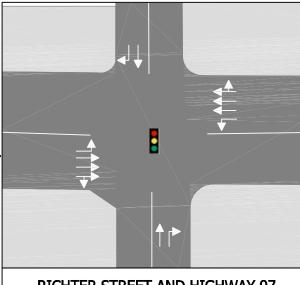

### **ALTERNATIVE 4** Water Dual Lefts

**RICHTER STREET AND HIGHWAY 97** 

- NO LEFT TURNS FROM ELLIS & RICHTER AT HIGHWAY 97

- NEW LINK BETWEEN WATER & PANDOSY
- DUAL LEFT TURNS FROM WATER ONTO HIGHWAY 97
- RAISED MEDIAN ALONG HIGHWAY 97 AT PANDOSY; RIGHT IN, RIGHT OUT
- PANDOSY 2 LANES NORTHBOUND, 1 LANE SOUTHBOUND BETWEEN CADDER AND HIGHWAY 97

**RICHTER STREET AND HIGHWAY 97** 

- 4 LANE OVERPASS ON HIGHWAY 97 OVER RICHTER
- 4 LANE RICHTER NORTH AND SOUTH OF HIGHWAY 97
- ALL OTHER INTERSECTIONS REMAIN AS IS
- RAISED MEDIAN ALONG HIGHWAY 97 AT WATER; RIGHT IN RIGHT OUT

# ALTERNATIVE 14 Ellis - Richter Couplet

- RAISED MEDIAN ALONG HIGHWAY 97 AT WATER AND PANDOSY; RIGHT IN RIGHT OUT
- UNSIGNALIZED EASTBOUND LEFT FROM HIGHWAY 97 AT PANDOSY COULD BE RELOCATED TO WATER

ONE-WAY RICHTER STREET AND HIGHWAY 97

# **ALTERNATIVE 16** Limited Signals

**RICHTER STREET AND HIGHWAY 97** 

- RAISED MEDIAN ALONG HIGHWAY 97 AT WATER, ELLIS AND ETHEL; RIGHT IN RIGHT OUT,
- GORDON/HIGHWAY 97 INTERSECTION, DOUBLE LEFT TURNS NORTH BOUND AND SOUTHBOUND