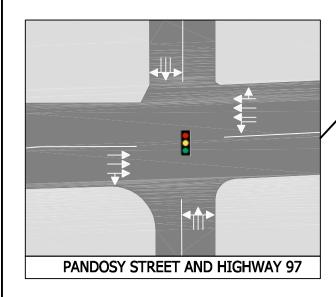

**RICHTER STREET AND HIGHWAY 97** 

- 4 LANE OVERPASS ON HIGHWAY 97 OVER RICHTER
- 4 LANE RICHTER NORTH AND SOUTH OF HIGHWAY 97
- ALL OTHER INTERSECTIONS REMAIN AS IS
- RAISED MEDIAN ALONG HIGHWAY 97 AT WATER; RIGHT IN RIGHT OUT