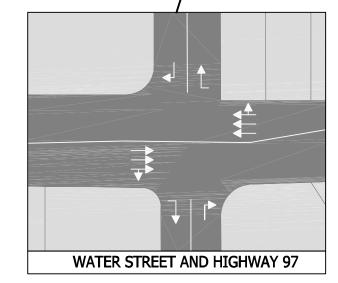

WATER STREET AND HIGHWAY 97

### **ALTERNATIVE 17**

- DUAL NORTHBOUND LEFT TURNS ONTO HIGHWAY 97 AT WATER
- 4 THROUGH LANES EACH WAY ALONG HIGHWAY 97 FROM ABBOTT TO PANDOSY
- LEON AND LAWRENCE TWO-WAY TRAFFIC
- UPGRADE GORDON TO ATTRACT MISSION TRAFFIC; MAY NEED OVERPASS AT HIGHWAY
- UPGRADE ETHEL; NOT TO 4 LANES