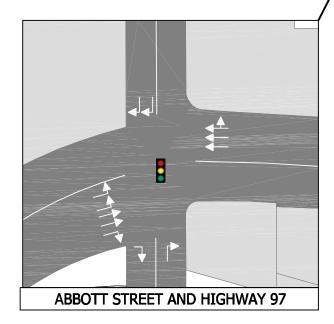

# **ALTERNATIVE 7 Optimized Variables**

- 5 PEDESTRIAN OVER PASSES (PANDOSY, RICHTER, GORDON, SPALL AND COOPER)
- 1 PEDESTRIAN UNDERPASS AT ABBOTT
- RAISED MEDIAN ALONG HIGHWAY 97 AT ABBOTT, WATER AND ELLIS
- PROTECTED LEFT TURNS FROM HIGHWAY 97 ONLY AT RICHTER, GORDON, SPALL AND **DILWORTH**
- PERMISSIVE LEFT TURNS FROM HIGHWAY 97 TO PANDOSY
- NO SIGNALS AT ABBOTT, WATER AND ELLIS
- UPGRADE SWAMP, CASORSO, BURTCH EARLY
- COORDINATE CITY AND HIGHWAY SIGNALS