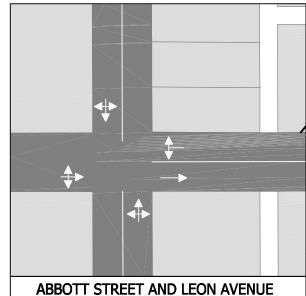

OVER RICHTER
- 4 LANE RICHTER NORTH AND SOUTH OF HIGHWAY 97
- ALL OTHER INTERSECTIONS REMAIN AS IS
- RAISED MEDIAN ALONG HIGHWAY 97 AT WATER; RIGHT IN RIGHT OUT



**ELLIS STREET AND HIGHWAY 97** 









# ALTERNATIVE 14 Ellis - Richter Couplet





- RAISED MEDIAN ALONG HIGHWAY 97 AT WATER AND PANDOSY; RIGHT IN RIGHT OUT
- UNSIGNALIZED EASTBOUND LEFT FROM HIGHWAY 97 AT PANDOSY COULD BE RELOCATED TO WATER



ONE-WAY RICHTER STREET AND HIGHWAY 97



**ELLIS STREET AND HIGHWAY 97** 



PROPOSED NEW CONNECTION
ELLIS STREET AND HIGHWAY 97











# **ALTERNATIVE 16** Limited Signals







**RICHTER STREET AND HIGHWAY 97** 



- RAISED MEDIAN ALONG HIGHWAY 97 AT WATER, ELLIS AND ETHEL; RIGHT IN RIGHT OUT,
- GORDON/HIGHWAY 97 INTERSECTION, DOUBLE LEFT TURNS NORTH BOUND AND SOUTHBOUND











WATER STREET AND HIGHWAY 97

### **ALTERNATIVE 17**









- DUAL NORTHBOUND LEFT TURNS ONTO HIGHWAY 97 AT WATER
- 4 THROUGH LANES EACH WAY ALONG HIGHWAY 97 FROM ABBOTT TO PANDOSY
- LEON AND LAWRENCE TWO-WAY TRAFFIC
- UPGRADE GORDON TO ATTRACT MISSION TRAFFIC; MAY NEED OVERPASS AT HIGHWAY
- UPGRADE ETHEL; NOT TO 4 LANES



PANDOSY STREET AND HIGHWAY 97











# ALTERNATIVE 19 Two-Way Water-Pandosy Link







- NEW CONNECTION FROM WATER TO PANDOSY
- DOUBLE LEFT NORTHBOUND ON WATER
- DOUBLE LEFT SOUTHBOUND ON ELLIS
- WESTBOUND LEFT TURN FROM 97 RESTRICTED AT ELLIS; USE LOOPBACK VIA PANDOSY AND LEON
- EASTBOUND LEFT TURNS AT ABBOTT AND RICHTER
- RAISED MEDIAN ALONG HIGHWAY 97 AT PANDOSY; RIGHT IN RIGHT OUT
- RICHTER AND PANDOSY ONE LANE EACH WAY + LEFT TURN LANE