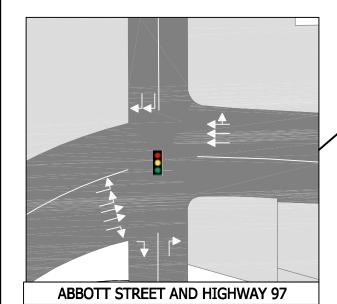

# ALTERNATIVE 1 One-Way System

ONE-WAY RICHTER STREET AND HIGHWAY 97

- WATER/PANDOSY ONE-WAY SOUTH BOUND - DUAL LEFTS TO HIGHWAY 97

- RICHTER ONE-WAY NORTH BOUND - DUAL LEFTS TO HIGHWAY 97
- RAISED MEDIAN ALONG HIGHWAY 97 AT PANDOSY; RIGHT IN, RIGHT OUT
- NEW SIGNALS AT ABBOTT/LEON AND ABBOTT/LAWRENCE INTERSECTIONS
- NEW LINK BETWEEN WATER AND PANDOSY

### **ALTERNATIVE 4** Water Dual Lefts

**RICHTER STREET AND HIGHWAY 97** 

- NO LEFT TURNS FROM ELLIS & RICHTER AT HIGHWAY 97

- NEW LINK BETWEEN WATER & PANDOSY
- DUAL LEFT TURNS FROM WATER ONTO HIGHWAY 97
- RAISED MEDIAN ALONG HIGHWAY 97 AT PANDOSY; RIGHT IN, RIGHT OUT
- PANDOSY 2 LANES NORTHBOUND, 1 LANE SOUTHBOUND BETWEEN CADDER AND HIGHWAY 97