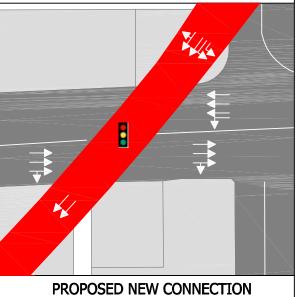

**ELLIS STREET AND HIGHWAY 97** 

PROPOSED NEW CONNECTION
ELLIS STREET AND HIGHWAY 97