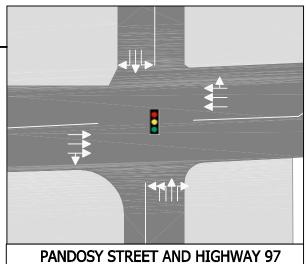

*
- PERMISSIVE LEFT TURNS FROM HIGHWAY 97 TO PANDOSY
- NO SIGNALS AT ABBOTT, WATER AND ELLIS
- UPGRADE SWAMP, CASORSO, BURTCH EARLY
- COORDINATE CITY AND HIGHWAY SIGNALS







PANDOSY STREET AND HIGHWAY 97









# ALTERNATIVE 8 Alternate Water/Pandosy Connection









- NO LEFT TURNS FROM HIGHWAY 97 AT ABBOTT
- 6 PEDESTRIAN OVERPASSES AT ABBOTT (2), WATER/PANDOSY (2), ELLIS (2)
- DUAL LEFT TURN FROM HIGHWAY 97 AT WATER
- RAISED MEDIAN ALONG HIGHWAY 97 AT ABBOTT AND PANDOSY

# ABBOTT STREET AND LEON AVENUE





# ALTERNATIVE 9 Left Turns Restricted on Highway



- WESTBOUND LEFTS FROM HIGHWAY 97 AT RICHTER AND PANDOSY ACHIEVED THROUGH LOOP BACKS (3 RIGHT TURNS) AT BERTRAM AND WATER RESPECTIVELY
- EASTBOUND LEFT AT ELLIS (TRUCK ROUTE) EXTENDED





**RICHTER STREET AND HIGHWAY 97** 



















- 4 LANE OVERPASS ON HIGHWAY 97 OVER RICHTER
- 4 LANE RICHTER NORTH AND SOUTH OF HIGHWAY 97
- ALL OTHER INTERSECTIONS REMAIN AS IS
- RAISED MEDIAN ALONG HIGHWAY 97 AT WATER; RIGHT IN RIGHT OUT



**ELLIS STREET AND HIGHWAY 97** 









# ALTERNATIVE 14 Ellis - Richter Couplet





- RAISED MEDIAN ALONG HIGHWAY 97 AT WATER AND PANDOSY; RIGHT IN RIGHT OUT
- UNSIGNALIZED EASTBOUND LEFT FROM HIGHWAY 97 AT PANDOSY COULD BE RELOCATED TO WATER



ONE-WAY RICHTER STREET AND HIGHWAY 97



**ELLIS STREET AND HIGHWAY 97** 



PROPOSED NEW CONNECTION
ELLIS STREET AND HIGHWAY 97











# **ALTERNATIVE 16** Limited Signals







**RICHTER STREET AND HIGHWAY 97** 



- RAISED MEDIAN ALONG HIGHWAY 97 AT WATER, ELLIS AND ETHEL; RIGHT IN RIGHT OUT,
- GORDON/HIGHWAY 97 INTERSECTION,