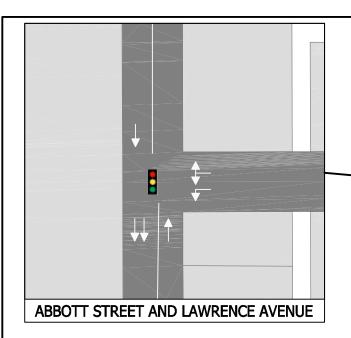

# ALTERNATIVE 1 One-Way System

ONE-WAY RICHTER STREET AND HIGHWAY 97

- WATER/PANDOSY ONE-WAY SOUTH BOUND - DUAL LEFTS TO HIGHWAY 97

- RICHTER ONE-WAY NORTH BOUND - DUAL LEFTS TO HIGHWAY 97
- RAISED MEDIAN ALONG HIGHWAY 97 AT PANDOSY; RIGHT IN, RIGHT OUT
- NEW SIGNALS AT ABBOTT/LEON AND ABBOTT/LAWRENCE INTERSECTIONS
- NEW LINK BETWEEN WATER AND PANDOSY