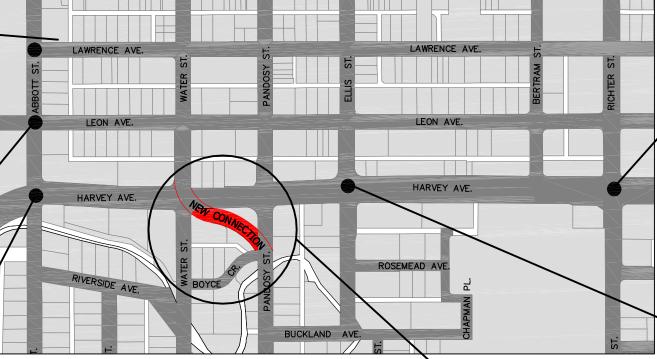

**ELLIS STREET AND HIGHWAY 97** 

PROPOSED NEW CONNECTION
ELLIS STREET AND HIGHWAY 97

# ALTERNATIVE 19 Two-Way Water-Pandosy Link

- NEW CONNECTION FROM WATER TO PANDOSY
- DOUBLE LEFT NORTHBOUND ON WATER
- DOUBLE LEFT SOUTHBOUND ON ELLIS
- WESTBOUND LEFT TURN FROM 97 RESTRICTED AT ELLIS; USE LOOPBACK VIA PANDOSY AND LEON
- EASTBOUND LEFT TURNS AT ABBOTT AND RICHTER
- RAISED MEDIAN ALONG HIGHWAY 97 AT PANDOSY; RIGHT IN RIGHT OUT
- RICHTER AND PANDOSY ONE LANE EACH WAY + LEFT TURN LANE