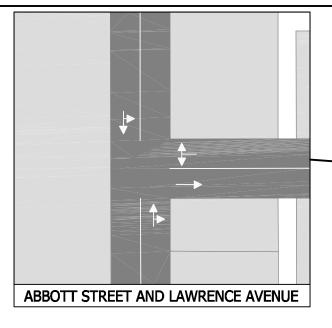

7 OVER RICHTER
- 4 LANE RICHTER NORTH AND SOUTH OF HIGHWAY 97
- ALL OTHER INTERSECTIONS REMAIN AS IS
- RAISED MEDIAN ALONG HIGHWAY 97 AT WATER; RIGHT IN RIGHT OUT



**ELLIS STREET AND HIGHWAY 97** 









# ALTERNATIVE 14 Ellis - Richter Couplet





- RAISED MEDIAN ALONG HIGHWAY 97 AT WATER AND PANDOSY; RIGHT IN RIGHT OUT
- UNSIGNALIZED EASTBOUND LEFT FROM HIGHWAY 97 AT PANDOSY COULD BE RELOCATED TO WATER



ONE-WAY RICHTER STREET AND HIGHWAY 97



**ELLIS STREET AND HIGHWAY 97** 



PROPOSED NEW CONNECTION
ELLIS STREET AND HIGHWAY 97











# **ALTERNATIVE 16** Limited Signals







**RICHTER STREET AND HIGHWAY 97** 



- RAISED MEDIAN ALONG HIGHWAY 97 AT WATER, ELLIS AND ETHEL; RIGHT IN RIGHT OUT,
- GORDON/HIGHWAY 97 INTERSECTION, DOUBLE LEFT TURNS NORTH BOUND AND SOUTHBOUND











WATER STREET AND HIGHWAY 97

### **ALTERNATIVE 17**









- DUAL NORTHBOUND LEFT TURNS ONTO HIGHWAY 97 AT WATER
- 4 THROUGH LANES EACH WAY ALONG HIGHWAY 97 FROM ABBOTT TO PANDOSY
- LEON AND LAWRENCE TWO-WAY TRAFFIC
- UPGRADE GORDON TO ATTRACT MISSION TRAFFIC; MAY NEED OVERPASS AT HIGHWAY
- UPGRADE ETHEL; NOT TO 4 LANES



PANDOSY STREET AND HIGHWAY 97











# ALTERNATIVE 19 Two-Way Water-Pandosy Link







- NEW CONNECTION FROM WATER TO PANDOSY
- DOUBLE LEFT NORTHBOUND ON WATER
- DOUBLE LEFT SOUTHBOUND ON ELLIS
- WESTBOUND LEFT TURN FROM 97 RESTRICTED AT ELLIS; USE LOOPBACK VIA PANDOSY AND LEON
- EASTBOUND LEFT TURNS AT ABBOTT AND RICHTER
- RAISED MEDIAN ALONG HIGHWAY 97 AT PANDOSY; RIGHT IN RIGHT OUT
- RICHTER AND PANDOSY ONE LANE EACH WAY + LEFT TURN LANE