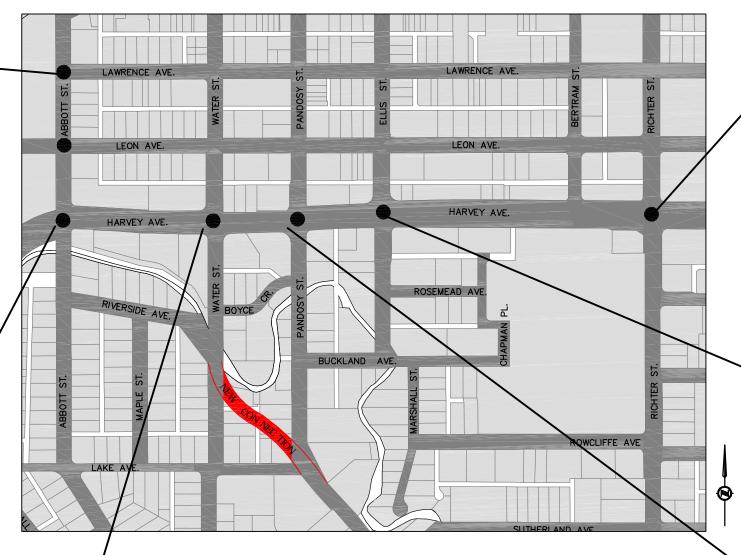

ISED MEDIAN ALONG HIGHWAY 97 AT PANDOSY; RIGHT IN, RIGHT OUT
- NEW SIGNALS AT ABBOTT/LEON AND ABBOTT/LAWRENCE INTERSECTIONS
- NEW LINK BETWEEN WATER AND PANDOSY











# ALTERNATIVE 2 Ellis Dual Lefts









- 4 THROUGH LANES ON RICHTER AND WATER
- NO LEFT TURNS FROM RICHTER AND WATER ONTO HIGHWAY 97
- DUAL LEFT TURNS AT ELLIS
- RAISED MEDIAN ALONG HIGHWAY 97 AT PANDOSY; RIGHT IN, RIGHT OUT











# ALTERNATIVE 3 **Pandosy Dual Lefts**







**ELLIS STREET AND HIGHWAY 97** 



- DUAL LEFTS AT PANDOSY, NO THROUGH TRAFFIC ACROSS HIGHWAY 97
- 3 LANES ALONG PANDOSY FROM HIGHWAY 97 TO CADDER AVE. WITH NO LEFT TURNS. (POSSIBLY ONLY A PEAK PERIOD RESTRICTION)
- NO LEFT TURNS FROM RICHTER AT HIGHWAY 97











**WATER STREET AND HIGHWAY 97** 

### **ALTERNATIVE 4** Water Dual Lefts





**RICHTER STREET AND HIGHWAY 97** 



- NO LEFT TURNS FROM ELLIS & RICHTER AT HIGHWAY 97

- NEW LINK BETWEEN WATER & PANDOSY
- DUAL LEFT TURNS FROM WATER ONTO HIGHWAY 97
- RAISED MEDIAN ALONG HIGHWAY 97 AT PANDOSY; RIGHT IN, RIGHT OUT
- PANDOSY 2 LANES NORTHBOUND, 1 LANE SOUTHBOUND BETWEEN CADDER AND HIGHWAY 97











## ALTERNATIVE 5





- NEW LINK BETWEEN WATER & PANDOSY
- PEDESTRIAN UNDERPASS AT ABBOTT
- DUAL NORTHBOUND LEFTS ONTO HIGHWAY 97 AT WATER & RICHTER
- RAISED MEDIAN ALONG HIGHWAY 97 AT PANDOSY; RIGHT IN, RIGHT OUT
- TWO LANES SOUTHBOUND ALONG WATER
- TWO LANES NORTHBOUND ALONG RICHTER





**PANDOSY STREET AND HIGHWAY 97** 









WATER STREET AND HIGHWAY 97

# **ALTERNATIVE 6** Four Pedestrian Overpasses





**GORDON DRIVE** 



- PEDESTRIAN OVERPASSES AT ABBOTT,