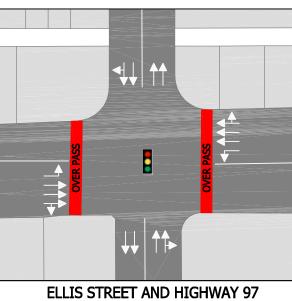

**ELLIS STREET AND HIGHWAY 97** 

# ALTERNATIVE 14 Ellis - Richter Couplet

- RAISED MEDIAN ALONG HIGHWAY 97 AT WATER AND PANDOSY; RIGHT IN RIGHT OUT
- UNSIGNALIZED EASTBOUND LEFT FROM HIGHWAY 97 AT PANDOSY COULD BE RELOCATED TO WATER

ONE-WAY RICHTER STREET AND HIGHWAY 97