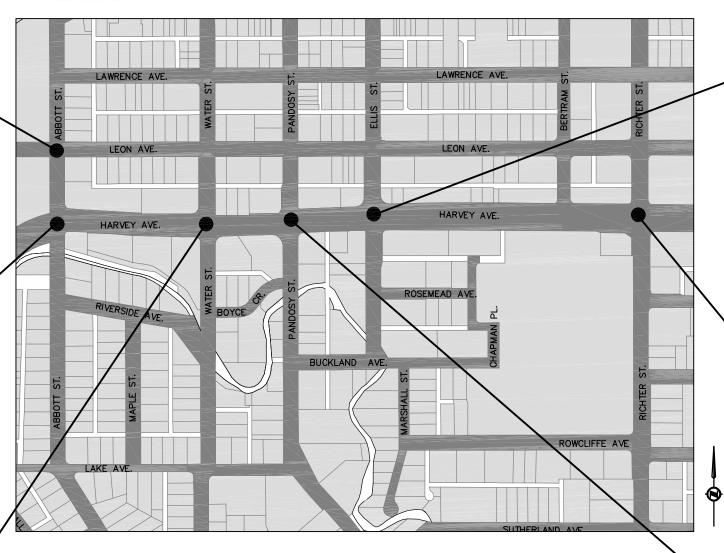

# ALTERNATIVE 1 One-Way System

ONE-WAY RICHTER STREET AND HIGHWAY 97

- WATER/PANDOSY ONE-WAY SOUTH BOUND - DUAL LEFTS TO HIGHWAY 97

- RICHTER ONE-WAY NORTH BOUND - DUAL LEFTS TO HIGHWAY 97
- RAISED MEDIAN ALONG HIGHWAY 97 AT PANDOSY; RIGHT IN, RIGHT OUT
- NEW SIGNALS AT ABBOTT/LEON AND ABBOTT/LAWRENCE INTERSECTIONS
- NEW LINK BETWEEN WATER AND PANDOSY