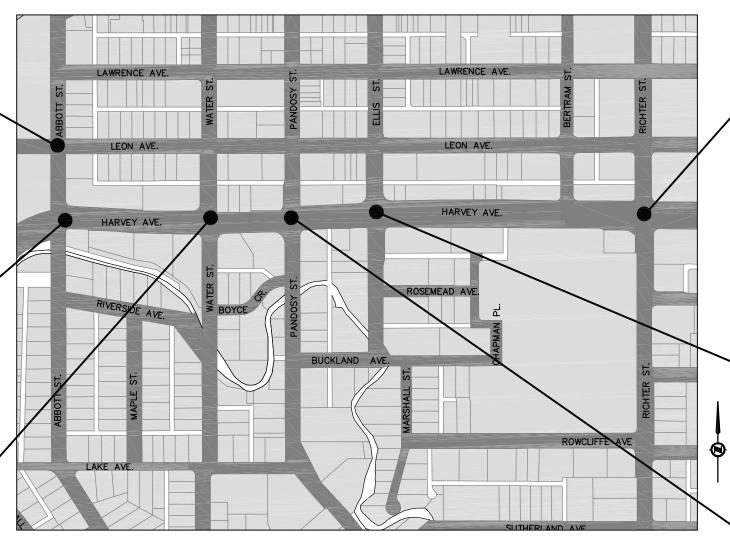

D BETWEEN CADDER AND HIGHWAY 97











## ALTERNATIVE 5





- NEW LINK BETWEEN WATER & PANDOSY
- PEDESTRIAN UNDERPASS AT ABBOTT
- DUAL NORTHBOUND LEFTS ONTO HIGHWAY 97 AT WATER & RICHTER
- RAISED MEDIAN ALONG HIGHWAY 97 AT PANDOSY; RIGHT IN, RIGHT OUT
- TWO LANES SOUTHBOUND ALONG WATER
- TWO LANES NORTHBOUND ALONG RICHTER





**PANDOSY STREET AND HIGHWAY 97** 









WATER STREET AND HIGHWAY 97

# **ALTERNATIVE 6** Four Pedestrian Overpasses





**GORDON DRIVE** 



- PEDESTRIAN OVERPASSES AT ABBOTT, PANDOSY, RICHTER AND GORDON
- DUAL WESTBOUND LEFTS FROM PANDOSY TO HIGHWAY 97
- LEON AND LAWRENCE ARE TWO-WAY **STREETS**
- RAISED MEDIAN ALONG HIGHWAY 97 AT ELLIS



**RICHTER STREET AND HIGHWAY 97** 



PANDOSY STREET AND HIGHWAY 97









# **ALTERNATIVE 7 Optimized Variables**



- 5 PEDESTRIAN OVER PASSES (PANDOSY, RICHTER, GORDON, SPALL AND COOPER)
- 1 PEDESTRIAN UNDERPASS AT ABBOTT
- RAISED MEDIAN ALONG HIGHWAY 97 AT ABBOTT, WATER AND ELLIS
- PROTECTED LEFT TURNS FROM HIGHWAY 97 ONLY AT RICHTER, GORDON, SPALL AND **DILWORTH**
- PERMISSIVE LEFT TURNS FROM HIGHWAY 97 TO PANDOSY
- NO SIGNALS AT ABBOTT, WATER AND ELLIS
- UPGRADE SWAMP, CASORSO, BURTCH EARLY
- COORDINATE CITY AND HIGHWAY SIGNALS







PANDOSY STREET AND HIGHWAY 97









# ALTERNATIVE 8 Alternate Water/Pandosy Connection









- NO LEFT TURNS FROM HIGHWAY 97 AT ABBOTT
- 6 PEDESTRIAN OVERPASSES AT ABBOTT (2), WATER/PANDOSY (2), ELLIS (2)
- DUAL LEFT TURN FROM HIGHWAY 97 AT WATER
- RAISED MEDIAN ALONG HIGHWAY 97 AT ABBOTT AND PANDOSY

# ABBOTT STREET AND LEON AVENUE





# ALTERNATIVE 9 Left Tu