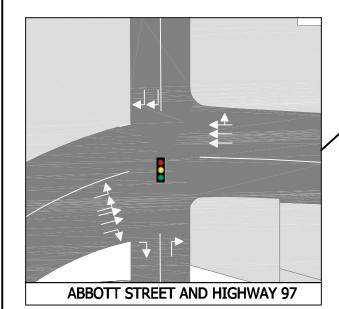

ndosy Connection









- NO LEFT TURNS FROM HIGHWAY 97 AT ABBOTT
- 6 PEDESTRIAN OVERPASSES AT ABBOTT (2), WATER/PANDOSY (2), ELLIS (2)
- DUAL LEFT TURN FROM HIGHWAY 97 AT WATER
- RAISED MEDIAN ALONG HIGHWAY 97 AT ABBOTT AND PANDOSY

# ABBOTT STREET AND LEON AVENUE





# ALTERNATIVE 9 Left Turns Restricted on Highway



- WESTBOUND LEFTS FROM HIGHWAY 97 AT RICHTER AND PANDOSY ACHIEVED THROUGH LOOP BACKS (3 RIGHT TURNS) AT BERTRAM AND WATER RESPECTIVELY
- EASTBOUND LEFT AT ELLIS (TRUCK ROUTE) EXTENDED





**RICHTER STREET AND HIGHWAY 97** 



















- 4 LANE OVERPASS ON HIGHWAY 97 OVER RICHTER
- 4 LANE RICHTER NORTH AND SOUTH OF HIGHWAY 97
- ALL OTHER INTERSECTIONS REMAIN AS IS
- RAISED MEDIAN ALONG HIGHWAY 97 AT WATER; RIGHT IN RIGHT OUT



**ELLIS STREET AND HIGHWAY 97** 









# ALTERNATIVE 14 Ellis - Richter Couplet





- RAISED MEDIAN ALONG HIGHWAY 97 AT WATER AND PANDOSY; RIGHT IN RIGHT OUT
- UNSIGNALIZED EASTBOUND LEFT FROM HIGHWAY 97 AT PANDOSY COULD BE RELOCATED TO WATER



ONE-WAY RICHTER STREET AND HIGHWAY 97



**ELLIS STREET AND HIGHWAY 97** 



PROPOSED NEW CONNECTION
ELLIS STREET AND HIGHWAY 97











# **ALTERNATIVE 16** Limited Signals







**RICHTER STREET AND HIGHWAY 97** 



- RAISED MEDIAN ALONG HIGHWAY 97 AT WATER, ELLIS AND ETHEL; RIGHT IN RIGHT OUT,
- GORDON/HIGHWAY 97 INTERSECTION, DOUBLE LEFT TURNS NORTH BOUND AND SOUTHBOUND











WATER STREET AND HIGHWAY 97

### **ALTERNATIVE 17**









- DUAL NORTHBOUND LEFT TURNS ONTO HIGHWAY 97 AT WATER
- 4 THROUGH LANES EACH WAY ALONG HIGHWAY 97 FROM ABBOTT TO PANDOSY
- LEON AND L