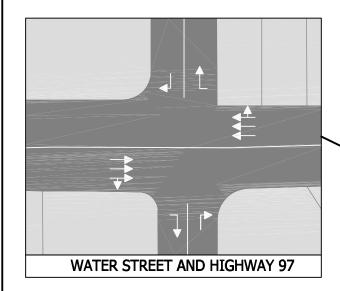

Pandosy Connection









- NO LEFT TURNS FROM HIGHWAY 97 AT ABBOTT
- 6 PEDESTRIAN OVERPASSES AT ABBOTT (2), WATER/PANDOSY (2), ELLIS (2)
- DUAL LEFT TURN FROM HIGHWAY 97 AT WATER
- RAISED MEDIAN ALONG HIGHWAY 97 AT ABBOTT AND PANDOSY

# ABBOTT STREET AND LEON AVENUE





# ALTERNATIVE 9 Left Turns Restricted on Highway



- WESTBOUND LEFTS FROM HIGHWAY 97 AT RICHTER AND PANDOSY ACHIEVED THROUGH LOOP BACKS (3 RIGHT TURNS) AT BERTRAM AND WATER RESPECTIVELY
- EASTBOUND LEFT AT ELLIS (TRUCK ROUTE) EXTENDED





**RICHTER STREET AND HIGHWAY 97** 



















- 4 LANE OVERPASS ON HIGHWAY 97 OVER RICHTER
- 4 LANE RICHTER NORTH AND SOUTH OF HIGHWAY 97
- ALL OTHER INTERSECTIONS REMAIN AS IS
- RAISED MEDIAN ALONG HIGHWAY 97 AT WATER; RIGHT IN RIGHT OUT



**ELLIS STREET AND HIGHWAY 97** 









# ALTERNATIVE 14 Ellis - Richter Couplet





- RAISED MEDIAN ALONG HIGHWAY 97 AT WATER AND PANDOSY; RIGHT IN RIGHT OUT
- UNSIGNALIZED EASTBOUND LEFT FROM HIGHWAY 97 AT PANDOSY COULD BE RELOCATED TO WATER



ONE-WAY RICHTER STREET AND HIGHWAY 97



**ELLIS STREET AND HIGHWAY 97** 



PROPOSED NEW CONNECTION
ELLIS STREET AND HIGHWAY 97











# **ALTERNATIVE 16** Limited Signals







**RICHTER STREET AND HIGHWAY 97** 



- RAISED MEDIAN ALONG HIGHWAY 97 AT WATER, ELLIS AND ETHEL; RIGHT IN RIGHT OUT,
- GORDON/HIGHWAY 97 INTERSECTION, DOUBLE LEFT TURNS NORTH BOUND AND SOUTHBOUND











WATER STREET AND HIGHWAY 97

### **ALTERNATIVE 17**









- DUAL NORTHBOUND LEFT TURNS ONTO HIGHWAY 97 AT WATER
- 4 THROUGH LANES EACH WAY ALONG HIGHWAY 97 FROM ABBOTT TO PANDOSY
- LEON AND