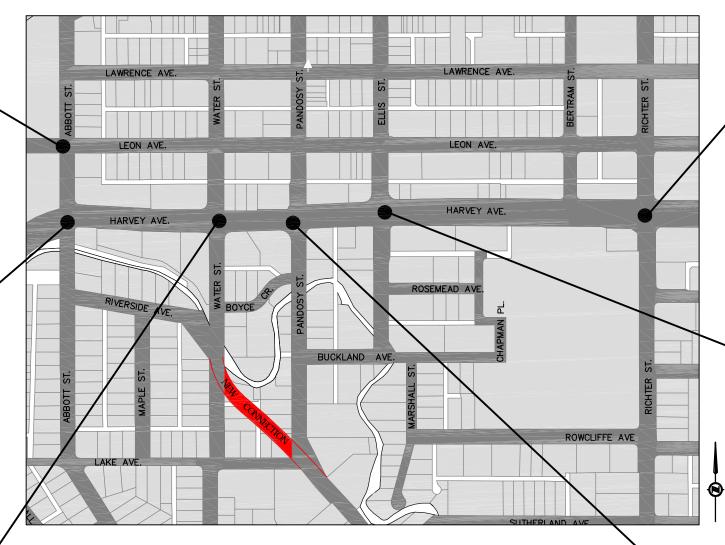

**ELLIS STREET AND HIGHWAY 97** 

PROPOSED NEW CONNECTION
ELLIS STREET AND HIGHWAY 97