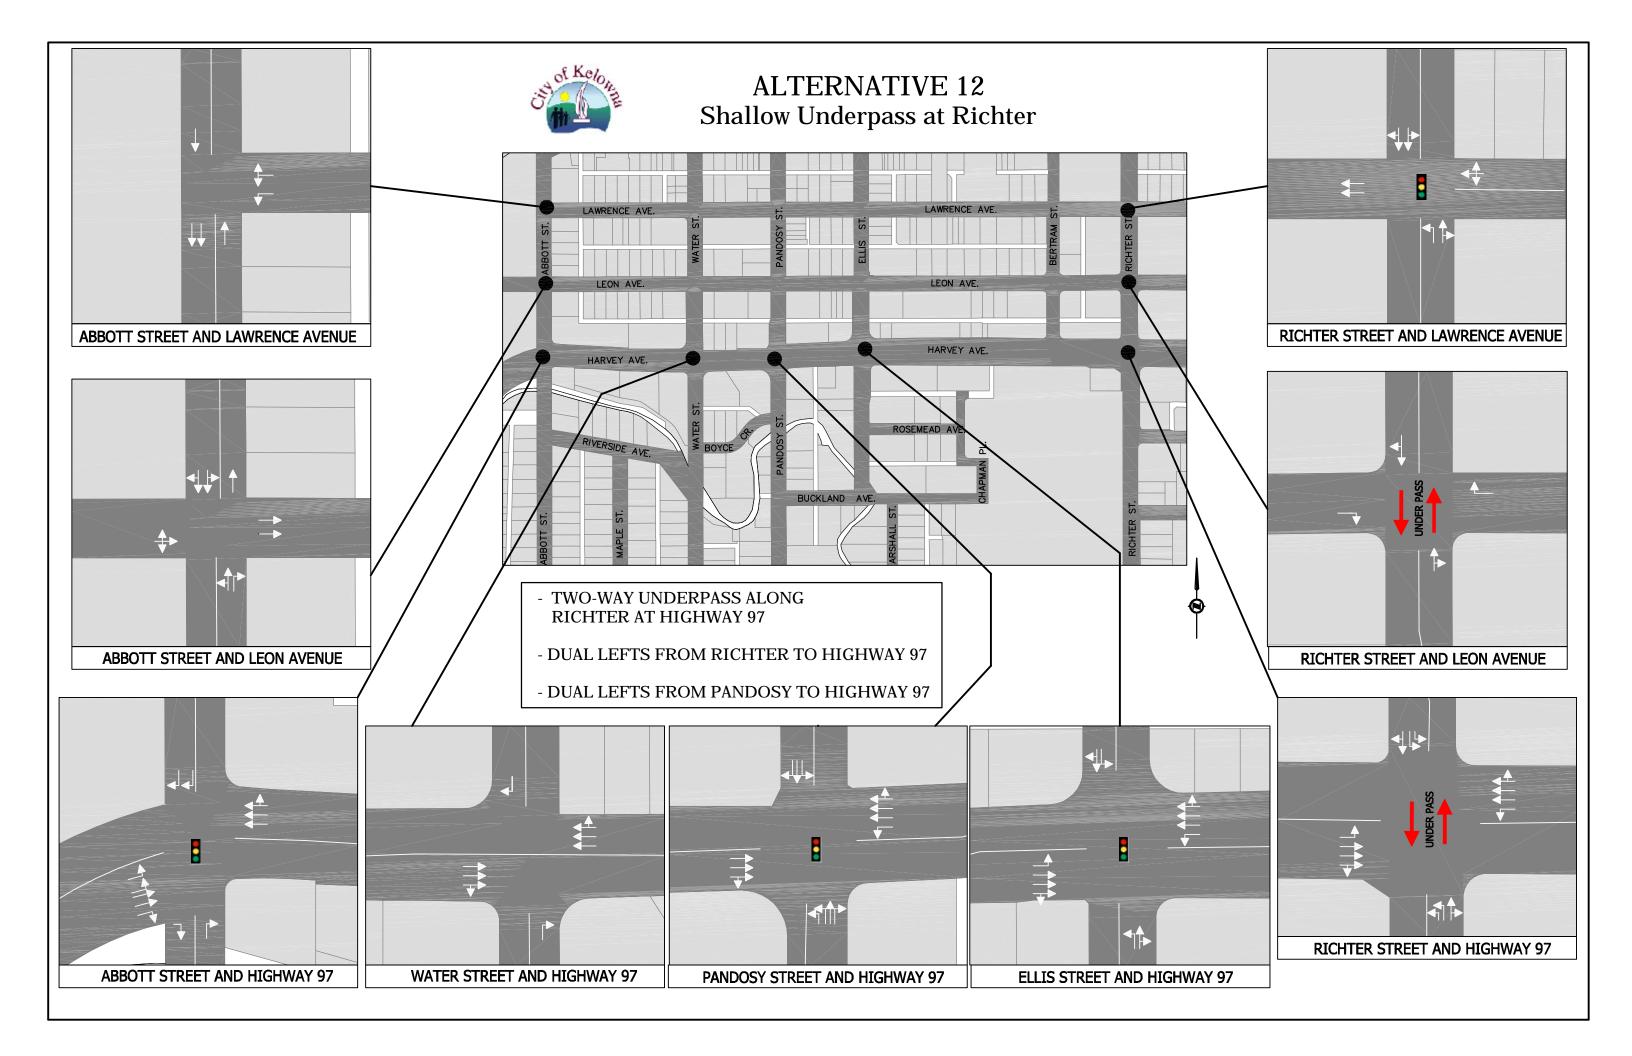

**RICHTER STREET AND HIGHWAY 97** 

- 4 LANE OVERPASS ON HIGHWAY 97 OVER RICHTER
- 4 LANE RICHTER NORTH AND SOUTH OF HIGHWAY 97
- ALL OTHER INTERSECTIONS REMAIN AS IS
- RAISED MEDIAN ALONG HIGHWAY 97 AT WATER; RIGHT IN RIGHT OUT