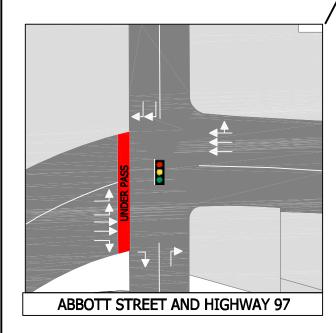

## ALTERNATIVE 5

- NEW LINK BETWEEN WATER & PANDOSY
- PEDESTRIAN UNDERPASS AT ABBOTT
- DUAL NORTHBOUND LEFTS ONTO HIGHWAY 97 AT WATER & RICHTER
- RAISED MEDIAN ALONG HIGHWAY 97 AT PANDOSY; RIGHT IN, RIGHT OUT
- TWO LANES SOUTHBOUND ALONG WATER
- TWO LANES NORTHBOUND ALONG RICHTER