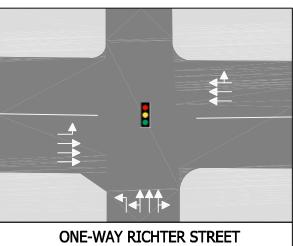

# ALTERNATIVE 14 Ellis - Richter Couplet

- RAISED MEDIAN ALONG HIGHWAY 97 AT WATER AND PANDOSY; RIGHT IN RIGHT OUT
- UNSIGNALIZED EASTBOUND LEFT FROM HIGHWAY 97 AT PANDOSY COULD BE RELOCATED TO WATER

ONE-WAY RICHTER STREET AND HIGHWAY 97