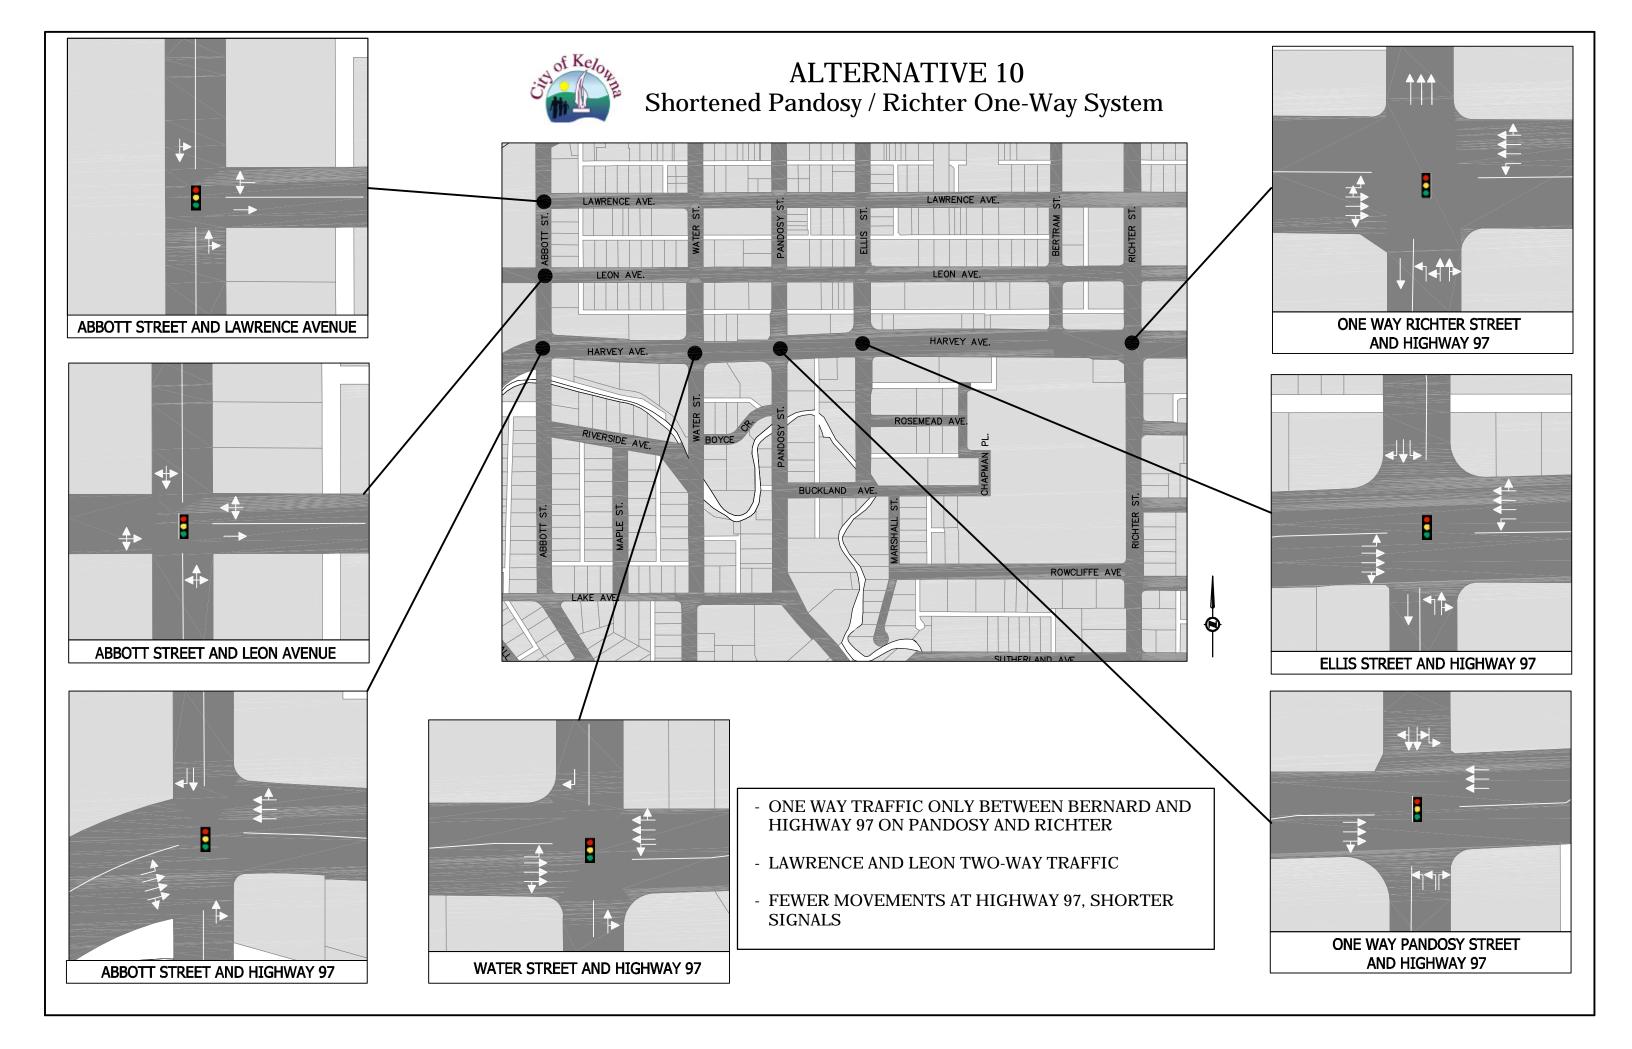

- PERMISSIVE LEFT TURNS FROM HIGHWAY 97 TO PANDOSY
- NO SIGNALS AT ABBOTT, WATER AND ELLIS
- UPGRADE SWAMP, CASORSO, BURTCH EARLY
- COORDINATE CITY AND HIGHWAY SIGNALS







PANDOSY STREET AND HIGHWAY 97









# ALTERNATIVE 8 Alternate Water/Pandosy Connection









- NO LEFT TURNS FROM HIGHWAY 97 AT ABBOTT
- 6 PEDESTRIAN OVERPASSES AT ABBOTT (2), WATER/PANDOSY (2), ELLIS (2)
- DUAL LEFT TURN FROM HIGHWAY 97 AT WATER
- RAISED MEDIAN ALONG HIGHWAY 97 AT ABBOTT AND PANDOSY

# ABBOTT STREET AND LEON AVENUE





# ALTERNATIVE 9 Left Turns Restricted on Highway



- WESTBOUND LEFTS FROM HIGHWAY 97 AT RICHTER AND PANDOSY ACHIEVED THROUGH LOOP BACKS (3 RIGHT TURNS) AT BERTRAM AND WATER RESPECTIVELY
- EASTBOUND LEFT AT ELLIS (TRUCK ROUTE) EXTENDED





**RICHTER STREET AND HIGHWAY 97** 



















- 4 LANE OVERPASS ON HIGHWAY 97 OVER RICHTER
- 4 LANE RICHTER NORTH AND SOUTH OF HIGHWAY 97
- ALL OTHER INTERSECTIONS REMAIN AS IS
- RAISED MEDIAN ALONG HIGHWAY 97 AT WATER; RIGHT IN RIGHT OUT



**ELLIS STREET AND HIGHWAY 97** 









# ALTERNATIVE 14 Ellis - Richter Couplet





- RAISED MEDIAN ALONG HIGHWAY 97 AT WATER AND PANDOSY; RIGHT IN RIGHT OUT
- UNSIGNALIZED EASTBOUND LEFT FROM HIGHWAY 97 AT PANDOSY COULD BE RELOCATED TO WATER



ONE-WAY RICHTER STREET AND HIGHWAY 97



**ELLIS STREET AND HIGHWAY 97** 



PROPOSED NEW CONNECTION
ELLIS STREET AND HIGHWAY 97











# **ALTERNATIVE 16** Limited Signals







**RICHTER STREET AND HIGHWAY 97** 



- RAISED MEDIAN ALONG HIGHWAY 97 AT WATER, ELLIS AND ETHEL; RIGHT IN RIGHT OUT,
- GORDON/HIGHWAY 97 INTERSECTION, DO