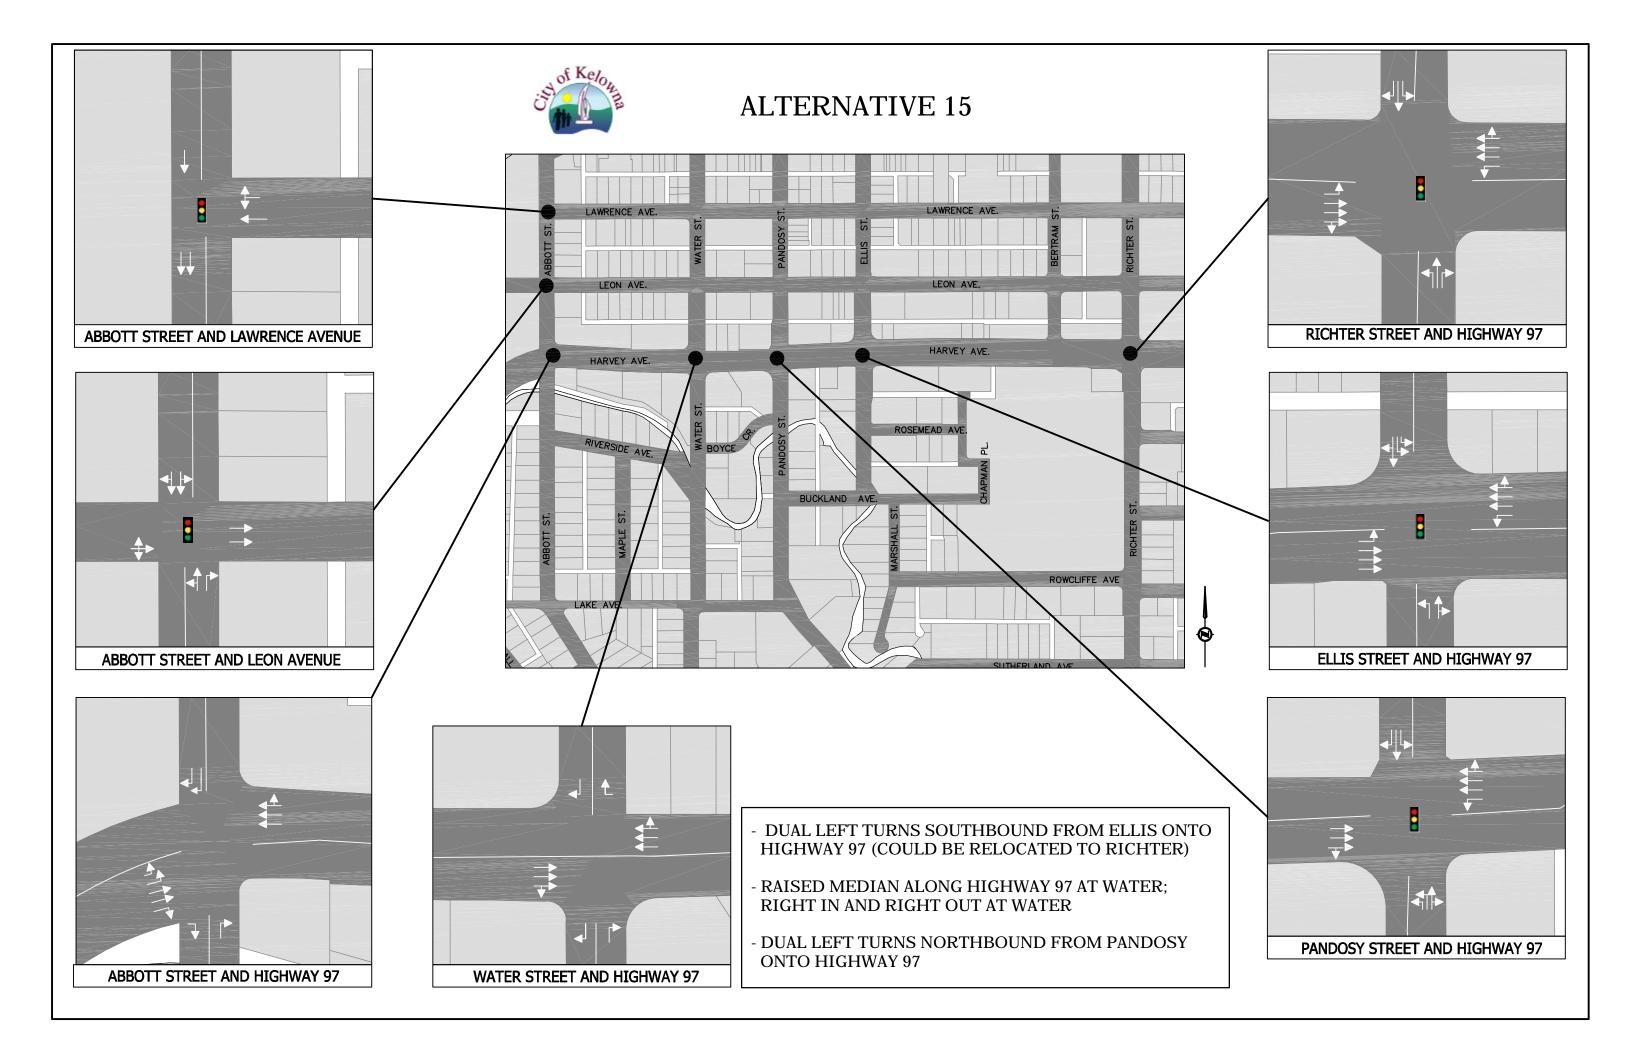

# **ALTERNATIVE 16** Limited Signals

**RICHTER STREET AND HIGHWAY 97** 

- RAISED MEDIAN ALONG HIGHWAY 97 AT WATER, ELLIS AND ETHEL; RIGHT IN RIGHT OUT,
- GORDON/HIGHWAY 97 INTERSECTION, DOUBLE LEFT TURNS NORTH BOUND AND SOUTHBOUND