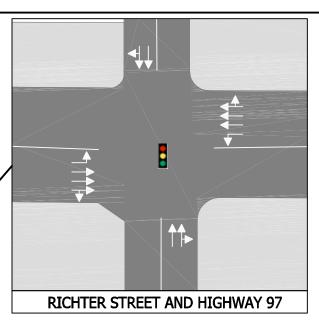

# ALTERNATIVE 1 One-Way System

ONE-WAY RICHTER STREET AND HIGHWAY 97

- WATER/PANDOSY ONE-WAY SOUTH BOUND - DUAL LEFTS TO HIGHWAY 97

- RICHTER ONE-WAY NORTH BOUND - DUAL LEFTS TO HIGHWAY 97
- RAISED MEDIAN ALONG HIGHWAY 97 AT PANDOSY; RIGHT IN, RIGHT OUT
- NEW SIGNALS AT ABBOTT/LEON AND ABBOTT/LAWRENCE INTERSECTIONS
- NEW LINK BETWEEN WATER AND PANDOSY

### **ALTERNATIVE 4** Water Dual Lefts

**RICHTER STREET AND HIGHWAY 97** 

- NO LEFT TURNS FROM ELLIS & RICHTER AT HIGHWAY 97

- NEW LINK BETWEEN WATER & PANDOSY
- DUAL LEFT TURNS FROM WATER ONTO HIGHWAY 97
- RAISED MEDIAN ALONG HIGHWAY 97 AT PANDOSY; RIGHT IN, RIGHT OUT
- PANDOSY 2 LANES NORTHBOUND, 1 LANE SOUTHBOUND BETWEEN CADDER AND HIGHWAY 97