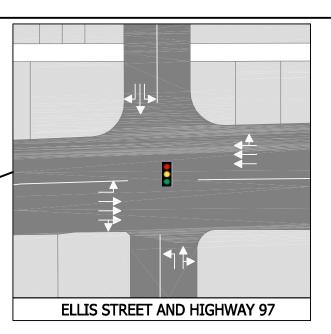

T RICHTER, GORDON, SPALL AND **DILWORTH**
- PERMISSIVE LEFT TURNS FROM HIGHWAY 97 TO PANDOSY
- NO SIGNALS AT ABBOTT, WATER AND ELLIS
- UPGRADE SWAMP, CASORSO, BURTCH EARLY
- COORDINATE CITY AND HIGHWAY SIGNALS







PANDOSY STREET AND HIGHWAY 97









# ALTERNATIVE 8 Alternate Water/Pandosy Connection









- NO LEFT TURNS FROM HIGHWAY 97 AT ABBOTT
- 6 PEDESTRIAN OVERPASSES AT ABBOTT (2), WATER/PANDOSY (2), ELLIS (2)
- DUAL LEFT TURN FROM HIGHWAY 97 AT WATER
- RAISED MEDIAN ALONG HIGHWAY 97 AT ABBOTT AND PANDOSY

# ABBOTT STREET AND LEON AVENUE





# ALTERNATIVE 9 Left Turns Restricted on Highway



- WESTBOUND LEFTS FROM HIGHWAY 97 AT RICHTER AND PANDOSY ACHIEVED THROUGH LOOP BACKS (3 RIGHT TURNS) AT BERTRAM AND WATER RESPECTIVELY
- EASTBOUND LEFT AT ELLIS (TRUCK ROUTE) EXTENDED





**RICHTER STREET AND HIGHWAY 97** 



















- 4 LANE OVERPASS ON HIGHWAY 97 OVER RICHTER
- 4 LANE RICHTER NORTH AND SOUTH OF HIGHWAY 97
- ALL OTHER INTERSECTIONS REMAIN AS IS
- RAISED MEDIAN ALONG HIGHWAY 97 AT WATER; RIGHT IN RIGHT OUT



**ELLIS STREET AND HIGHWAY 97** 









# ALTERNATIVE 14 Ellis - Richter Couplet





- RAISED MEDIAN ALONG HIGHWAY 97 AT WATER AND PANDOSY; RIGHT IN RIGHT OUT
- UNSIGNALIZED EASTBOUND LEFT FROM HIGHWAY 97 AT PANDOSY COULD BE RELOCATED TO WATER



ONE-WAY RICHTER STREET AND HIGHWAY 97



**ELLIS STREET AND HIGHWAY 97** 



PROPOSED NEW CONNECTION
ELLIS STREET AND HIGHWAY 97











# **ALTERNATIVE 16** Limited Signals







**RICHTER STREET AND HIGHWAY 97** 



- RAISED MEDIAN ALONG HIGHWAY 97 AT WATER, ELLIS AND ETHEL; RIGHT IN RIGHT