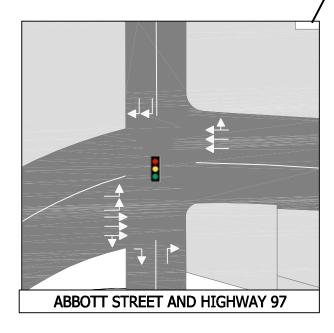

# ALTERNATIVE 1 One-Way System

ONE-WAY RICHTER STREET AND HIGHWAY 97

- WATER/PANDOSY ONE-WAY SOUTH BOUND - DUAL LEFTS TO HIGHWAY 97

- RICHTER ONE-WAY NORTH BOUND - DUAL LEFTS TO HIGHWAY 97
- RAISED MEDIAN ALONG HIGHWAY 97 AT PANDOSY; RIGHT IN, RIGHT OUT
- NEW SIGNALS AT ABBOTT/LEON AND ABBOTT/LAWRENCE INTERSECTIONS
- NEW LINK BETWEEN WATER AND PANDOSY