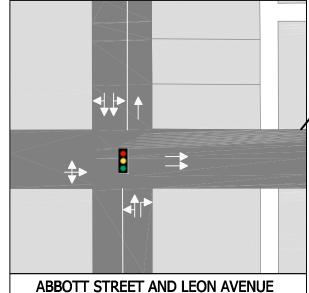

**┩** 

**ONE-WAY WATER STREET** 

**AND HIGHWAY 97** 

# ALTERNATIVE 1 One-Way System





ONE-WAY RICHTER STREET AND HIGHWAY 97



- WATER/PANDOSY ONE-WAY SOUTH BOUND - DUAL LEFTS TO HIGHWAY 97

- RICHTER ONE-WAY NORTH BOUND - DUAL LEFTS TO HIGHWAY 97
- RAISED MEDIAN ALONG HIGHWAY 97 AT PANDOSY; RIGHT IN, RIGHT OUT
- NEW SIGNALS AT ABBOTT/LEON AND ABBOTT/LAWRENCE INTERSECTIONS
- NEW LINK BETWEEN WATER AND PANDOSY











# ALTERNATIVE 2 Ellis Dual Lefts









- 4 THROUGH LANES ON RICHTER AND WATER
- NO LEFT TURNS FROM RICHTER AND WATER ONTO HIGHWAY 97
- DUAL LEFT TURNS AT ELLIS
- RAISED MEDIAN ALONG HIGHWAY 97 AT PANDOSY; RIGHT IN, RIGHT OUT











# ALTERNATIVE 3 **Pandosy Dual Lefts**







**ELLIS STREET AND HIGHWAY 97** 



- DUAL LEFTS AT PANDOSY, NO THROUGH TRAFFIC