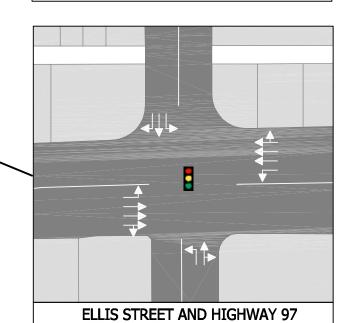

# ALTERNATIVE 2 Ellis Dual Lefts

- 4 THROUGH LANES ON RICHTER AND WATER
- NO LEFT TURNS FROM RICHTER AND WATER ONTO HIGHWAY 97
- DUAL LEFT TURNS AT ELLIS
- RAISED MEDIAN ALONG HIGHWAY 97 AT PANDOSY; RIGHT IN, RIGHT OUT

# ALTERNATIVE 3 **Pandosy Dual Lefts**

**ELLIS STREET AND HIGHWAY 97** 

- DUAL LEFTS AT PANDOSY, NO THROUGH TRAFFIC ACROSS HIGHWAY 97
- 3 LANES ALONG PANDOSY FROM HIGHWAY 97 TO CADDER AVE. WITH NO LEFT TURNS. (POSSIBLY ONLY A PEAK PERIOD RESTRICTION)
- NO LEFT TURNS FROM RICHTER AT HIGHWAY 97