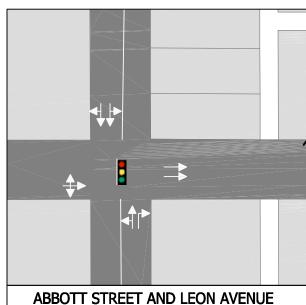

# ALTERNATIVE 1 One-Way System

ONE-WAY RICHTER STREET AND HIGHWAY 97

- WATER/PANDOSY ONE-WAY SOUTH BOUND - DUAL LEFTS TO HIGHWAY 97

- RICHTER ONE-WAY NORTH BOUND - DUAL LEFTS TO HIGHWAY 97
- RAISED MEDIAN ALONG HIGHWAY 97 AT PANDOSY; RIGHT IN, RIGHT OUT
- NEW SIGNALS AT ABBOTT/LEON AND ABBOTT/LAWRENCE INTERSECTIONS
- NEW LINK BETWEEN WATER AND PANDOSY

# ABBOTT STREET AND LEON AVENUE