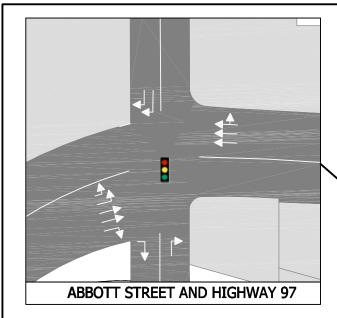

**┩** 

**ONE-WAY WATER STREET** 

**AND HIGHWAY 97** 

# ALTERNATIVE 1 One-Way System

ONE-WAY RICHTER STREET AND HIGHWAY 97

- WATER/PANDOSY ONE-WAY SOUTH BOUND - DUAL LEFTS TO HIGHWAY 97

- RICHTER ONE-WAY NORTH BOUND - DUAL LEFTS TO HIGHWAY 97
- RAISED MEDIAN ALONG HIGHWAY 97 AT PANDOSY; RIGHT IN, RIGHT OUT
- NEW SIGNALS AT ABBOTT/LEON AND ABBOTT/LAWRENCE INTERSECTIONS
- NEW LINK BETWEEN WATER AND PANDOSY