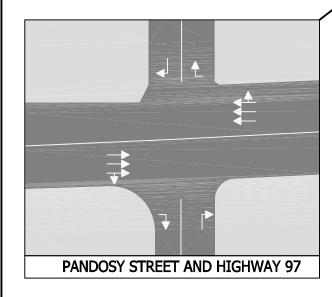

**┩** 

**ONE-WAY WATER STREET** 

**AND HIGHWAY 97** 

# ALTERNATIVE 1 One-Way System





ONE-WAY RICHTER STREET AND HIGHWAY 97



- WATER/PANDOSY ONE-WAY SOUTH BOUND - DUAL LEFTS TO HIGHWAY 97

- RICHTER ONE-WAY NORTH BOUND - DUAL LEFTS TO HIGHWAY 97
- RAISED MEDIAN ALONG HIGHWAY 97 AT PANDOSY; RIGHT IN, RIGHT OUT
- NEW SIGNALS AT ABBOTT/LEON AND ABBOTT/LAWRENCE INTERSECTIONS
- NEW LINK BETWEEN WATER AND PANDOSY











# ALTERNATIVE 2 Ellis Dual Lefts









- 4 THROUGH LANES ON RICHTER AND WATER
- NO LEFT TURNS FROM RICHTER AND WATER ONTO HIGHWAY 97
- DUAL LEFT TURNS AT ELLIS
- RAISED MEDIAN ALONG HIGHWAY 97 AT PANDOSY; RIGHT IN, RIGHT OUT











# ALTERNATIVE 3 **Pandosy Dual Lefts**







**ELLIS STREET AND HIGHWAY 97** 



- DUAL LEFTS AT PANDOSY, NO THROUGH TRAFFIC ACROSS HIGHWAY 97
- 3 LANES ALONG PANDOSY FROM HIGHWAY 97 TO CADDER AVE. WITH NO LEFT TURNS. (POSSIBLY ONLY A PEAK PERIOD RESTRICTION)
- NO LEFT TURNS FROM RICHTER AT HIGHWAY 97











**WATER STREET AND HIGHWAY 97** 

### **ALTERNATIVE 4** Water Dual Lefts





**RICHTER STREET AND HIGHWAY 97** 



- NO LEFT TURNS FROM ELLIS & RICHTER AT HIGHWAY 97

- NEW LINK BETWEEN WATER & PANDOSY
- DUAL LEFT TURNS FROM WATER ONTO HIGHW