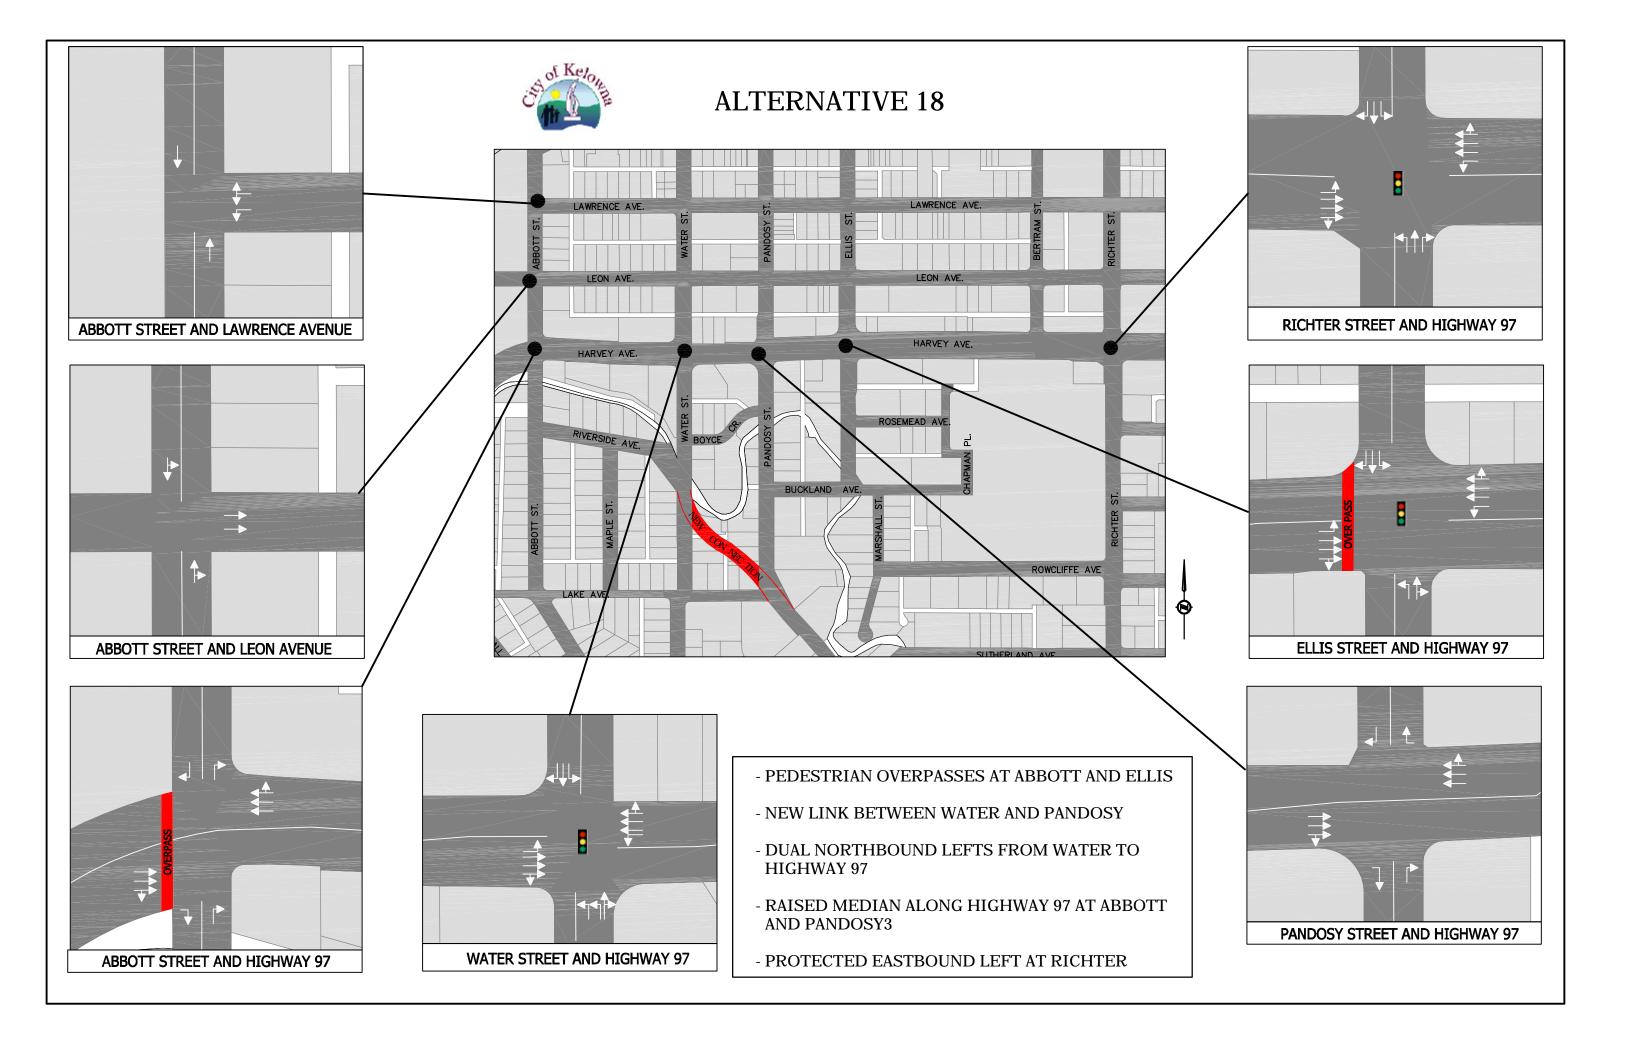

# ALTERNATIVE 19 Two-Way Water-Pandosy Link

- NEW CONNECTION FROM WATER TO PANDOSY
- DOUBLE LEFT NORTHBOUND ON WATER
- DOUBLE LEFT SOUTHBOUND ON ELLIS
- WESTBOUND LEFT TURN FROM 97 RESTRICTED AT ELLIS; USE LOOPBACK VIA PANDOSY AND LEON
- EASTBOUND LEFT TURNS AT ABBOTT AND RICHTER
- RAISED MEDIAN ALONG HIGHWAY 97 AT PANDOSY; RIGHT IN RIGHT OUT
- RICHTER AND PANDOSY ONE LANE EACH WAY + LEFT TURN LANE