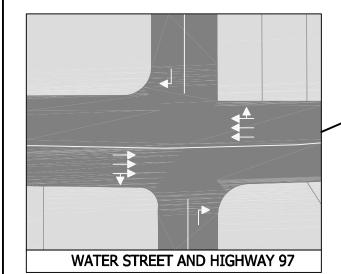

**RICHTER STREET AND HIGHWAY 97** 

- 4 LANE OVERPASS ON HIGHWAY 97 OVER RICHTER
- 4 LANE RICHTER NORTH AND SOUTH OF HIGHWAY 97
- ALL OTHER INTERSECTIONS REMAIN AS IS
- RAISED MEDIAN ALONG HIGHWAY 97 AT WATER; RIGHT IN RIGHT OUT