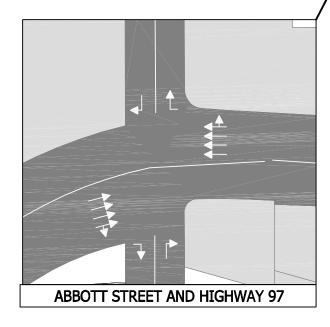

ER RICHTER
- 4 LANE RICHTER NORTH AND SOUTH OF HIGHWAY 97
- ALL OTHER INTERSECTIONS REMAIN AS IS
- RAISED MEDIAN ALONG HIGHWAY 97 AT WATER; RIGHT IN RIGHT OUT



**ELLIS STREET AND HIGHWAY 97** 









# ALTERNATIVE 14 Ellis - Richter Couplet





- RAISED MEDIAN ALONG HIGHWAY 97 AT WATER AND PANDOSY; RIGHT IN RIGHT OUT
- UNSIGNALIZED EASTBOUND LEFT FROM HIGHWAY 97 AT PANDOSY COULD BE RELOCATED TO WATER



ONE-WAY RICHTER STREET AND HIGHWAY 97



**ELLIS STREET AND HIGHWAY 97** 



PROPOSED NEW CONNECTION
ELLIS STREET AND HIGHWAY 97











# **ALTERNATIVE 16** Limited Signals







**RICHTER STREET AND HIGHWAY 97** 



- RAISED MEDIAN ALONG HIGHWAY 97 AT WATER, ELLIS AND ETHEL; RIGHT IN RIGHT OUT,
- GORDON/HIGHWAY 97 INTERSECTION, DOUBLE LEFT TURNS NORTH BOUND AND SOUTHBOUND











WATER STREET AND HIGHWAY 97

### **ALTERNATIVE 17**









- DUAL NORTHBOUND LEFT TURNS ONTO HIGHWAY 97 AT WATER
- 4 THROUGH LANES EACH WAY ALONG HIGHWAY 97 FROM ABBOTT TO PANDOSY
- LEON AND LAWRENCE TWO-WAY TRAFFIC
- UPGRADE GORDON TO ATTRACT MISSION TRAFFIC; MAY NEED OVERPASS AT HIGHWAY
- UPGRADE ETHEL; NOT TO 4 LANES



PANDOSY STREET AND HIGHWAY 97











# ALTERNATIVE 19 Two-Way Water-Pandosy Link







- NEW CONNECTION FROM WATER TO PANDOSY
- DOUBLE LEFT NORTHBOUND ON WATER
- DOUBLE LEFT SOUTHBOUND ON ELLIS
- WESTBOUND LEFT TURN FROM 97 RESTRICTED AT ELLIS; USE LOOPBACK VIA PANDOSY AND LEON
- EASTBOUND LEFT TURNS AT ABBOTT AND RICHTER
- RAISED MEDIAN ALONG HIGHWAY 97 AT PANDOSY; RIGHT IN RIGHT OUT
- RICHTER AND PANDOSY ONE LANE EACH WAY + LEFT TURN LANE