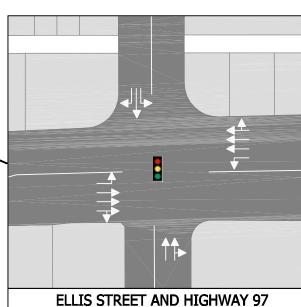

# ALTERNATIVE 2 Ellis Dual Lefts

- 4 THROUGH LANES ON RICHTER AND WATER
- NO LEFT TURNS FROM RICHTER AND WATER ONTO HIGHWAY 97
- DUAL LEFT TURNS AT ELLIS
- RAISED MEDIAN ALONG HIGHWAY 97 AT PANDOSY; RIGHT IN, RIGHT OUT

# ALTERNATIVE 3 **Pandosy Dual Lefts**

**ELLIS STREET AND HIGHWAY 97** 

- DUAL LEFTS AT PANDOSY, NO THROUGH TRAFFIC ACROSS HIGHWAY 97
- 3 LANES ALONG PANDOSY FROM HIGHWAY 97 TO CADDER AVE. WITH NO LEFT TURNS. (POSSIBLY ONLY A PEAK PERIOD RESTRICTION)
- NO LEFT TURNS FROM RICHTER AT HIGHWAY 97

**ELLIS STREET AND HIGHWAY 97** 