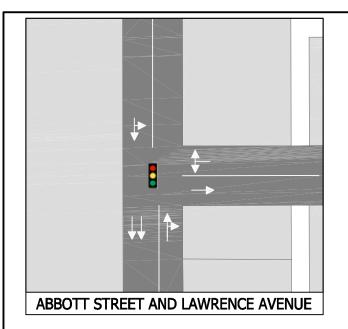

# ABBOTT STREET AND LEON AVENUE

# ALTERNATIVE 9 Left Turns Restricted on Highway

- WESTBOUND LEFTS FROM HIGHWAY 97 AT RICHTER AND PANDOSY ACHIEVED THROUGH LOOP BACKS (3 RIGHT TURNS) AT BERTRAM AND WATER RESPECTIVELY
- EASTBOUND LEFT AT ELLIS (TRUCK ROUTE) EXTENDED