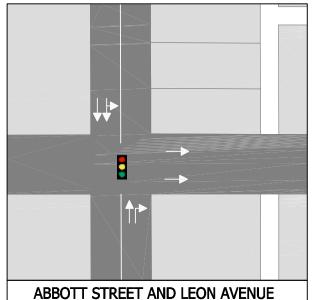

FTS TO HIGHWAY 97

- RICHTER ONE-WAY NORTH BOUND - DUAL LEFTS TO HIGHWAY 97
- RAISED MEDIAN ALONG HIGHWAY 97 AT PANDOSY; RIGHT IN, RIGHT OUT
- NEW SIGNALS AT ABBOTT/LEON AND ABBOTT/LAWRENCE INTERSECTIONS
- NEW LINK BETWEEN WATER AND PANDOSY











# ALTERNATIVE 2 Ellis Dual Lefts









- 4 THROUGH LANES ON RICHTER AND WATER
- NO LEFT TURNS FROM RICHTER AND WATER ONTO HIGHWAY 97
- DUAL LEFT TURNS AT ELLIS
- RAISED MEDIAN ALONG HIGHWAY 97 AT PANDOSY; RIGHT IN, RIGHT OUT











# ALTERNATIVE 3 **Pandosy Dual Lefts**







**ELLIS STREET AND HIGHWAY 97** 



- DUAL LEFTS AT PANDOSY, NO THROUGH TRAFFIC ACROSS HIGHWAY 97
- 3 LANES ALONG PANDOSY FROM HIGHWAY 97 TO CADDER AVE. WITH NO LEFT TURNS. (POSSIBLY ONLY A PEAK PERIOD RESTRICTION)
- NO LEFT TURNS FROM RICHTER AT HIGHWAY 97











**WATER STREET AND HIGHWAY 97** 

### **ALTERNATIVE 4** Water Dual Lefts





**RICHTER STREET AND HIGHWAY 97** 



- NO LEFT TURNS FROM ELLIS & RICHTER AT HIGHWAY 97

- NEW LINK BETWEEN WATER & PANDOSY
- DUAL LEFT TURNS FROM WATER ONTO HIGHWAY 97
- RAISED MEDIAN ALONG HIGHWAY 97 AT PANDOSY; RIGHT IN, RIGHT OUT
- PANDOSY 2 LANES NORTHBOUND, 1 LANE SOUTHBOUND BETWEEN CADDER AND HIGHWAY 97











## ALTERNATIVE 5





- NEW LINK BETWEEN WATER & PANDOSY
- PEDESTRIAN UNDERPASS AT ABBOTT
- DUAL NORTHBOUND LEFTS ONTO HIGHWAY 97 AT WATER & RICHTER
- RAISED MEDIAN ALONG HIGHWAY 97 AT PANDOSY; RIGHT IN, RIGHT OUT
- TWO LANES SOUTHBOUND ALONG WATER
- TWO LANES NORTHBOUND ALONG RICHTER





**PANDOSY STREET AND HIGHWAY 97** 









WATER STREET AND HIGHWAY 97

# **ALTERNATIVE 6** Four Ped