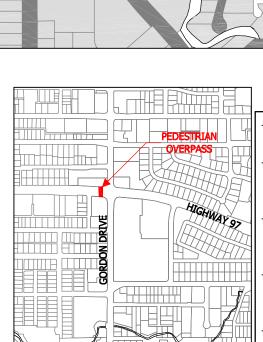

# **ALTERNATIVE 6** Four Pedestrian Overpasses

**GORDON DRIVE** 

- PEDESTRIAN OVERPASSES AT ABBOTT, PANDOSY, RICHTER AND GORDON
- DUAL WESTBOUND LEFTS FROM PANDOSY TO HIGHWAY 97
- LEON AND LAWRENCE ARE TWO-WAY **STREETS**
- RAISED MEDIAN ALONG HIGHWAY 97 AT ELLIS

# **ALTERNATIVE 7 Optimized Variables**

- 5 PEDESTRIAN OVER PASSES (PANDOSY, RICHTER, GORDON, SPALL AND COOPER)
- 1 PEDESTRIAN UNDERPASS AT ABBOTT
- RAISED MEDIAN ALONG HIGHWAY 97 AT ABBOTT, WATER AND ELLIS
- PROTECTED LEFT TURNS FROM HIGHWAY 97 ONLY AT RICHTER, GORDON, SPALL AND **DILWORTH**
- PERMISSIVE LEFT TURNS FROM HIGHWAY 97 TO PANDOSY
- NO SIGNALS AT ABBOTT, WATER AND ELLIS
- UPGRADE SWAMP, CASORSO, BURTCH EARLY
- COORDINATE CITY AND HIGHWAY SIGNALS