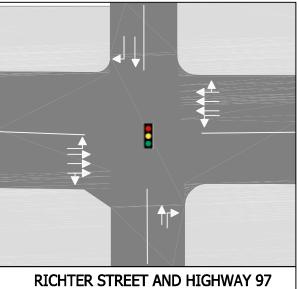

**RICHTER STREET AND HIGHWAY 97** 

PANDOSY STREET AND HIGHWAY 97

**RICHTER STREET AND HIGHWAY 97** 

- 4 LANE OVERPASS ON HIGHWAY 97 OVER RICHTER
- 4 LANE RICHTER NORTH AND SOUTH OF HIGHWAY 97
- ALL OTHER INTERSECTIONS REMAIN AS IS
- RAISED MEDIAN ALONG HIGHWAY 97 AT WATER; RIGHT IN RIGHT OUT