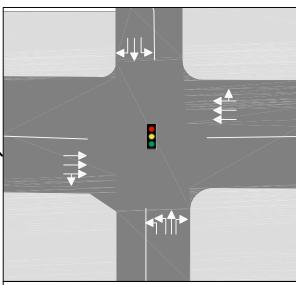

RICHTER, GORDON, SPALL AND **DILWORTH**
- PERMISSIVE LEFT TURNS FROM HIGHWAY 97 TO PANDOSY
- NO SIGNALS AT ABBOTT, WATER AND ELLIS
- UPGRADE SWAMP, CASORSO, BURTCH EARLY
- COORDINATE CITY AND HIGHWAY SIGNALS







PANDOSY STREET AND HIGHWAY 97









# ALTERNATIVE 8 Alternate Water/Pandosy Connection









- NO LEFT TURNS FROM HIGHWAY 97 AT ABBOTT
- 6 PEDESTRIAN OVERPASSES AT ABBOTT (2), WATER/PANDOSY (2), ELLIS (2)
- DUAL LEFT TURN FROM HIGHWAY 97 AT WATER
- RAISED MEDIAN ALONG HIGHWAY 97 AT ABBOTT AND PANDOSY

# ABBOTT STREET AND LEON AVENUE





# ALTERNATIVE 9 Left Turns Restricted on Highway



- WESTBOUND LEFTS FROM HIGHWAY 97 AT RICHTER AND PANDOSY ACHIEVED THROUGH LOOP BACKS (3 RIGHT TURNS) AT BERTRAM AND WATER RESPECTIVELY
- EASTBOUND LEFT AT ELLIS (TRUCK ROUTE) EXTENDED





**RICHTER STREET AND HIGHWAY 97** 



















- 4 LANE OVERPASS ON HIGHWAY 97 OVER RICHTER
- 4 LANE RICHTER NORTH AND SOUTH OF HIGHWAY 97
- ALL OTHER INTERSECTIONS REMAIN AS IS
- RAISED MEDIAN ALONG HIGHWAY 97 AT WATER; RIGHT IN RIGHT OUT



**ELLIS STREET AND HIGHWAY 97** 









# ALTERNATIVE 14 Ellis - Richter Couplet





- RAISED MEDIAN ALONG HIGHWAY 97 AT WATER AND PANDOSY; RIGHT IN RIGHT OUT
- UNSIGNALIZED EASTBOUND LEFT FROM HIGHWAY 97 AT PANDOSY COULD BE RELOCATED TO WATER



ONE-WAY RICHTER STREET AND HIGHWAY 97



**ELLIS STREET AND HIGHWAY 97** 



PROPOSED NEW CONNECTION
ELLIS STREET AND HIGHWAY 97











# **ALTERNATIVE 16** Limited Signals







**RICHTER STREET AND HIGHWAY 97** 



- RAISED MEDIAN ALONG HIGHWAY 97 AT WATER, ELLIS AND ETHEL; RIGHT IN RIGHT O