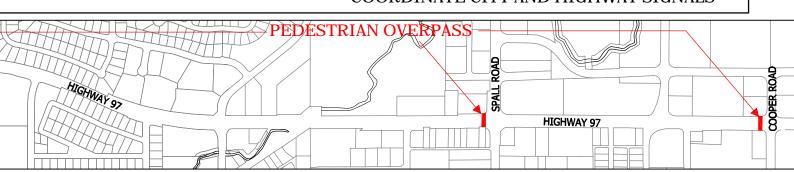

# **ALTERNATIVE 7 Optimized Variables**

- 5 PEDESTRIAN OVER PASSES (PANDOSY, RICHTER, GORDON, SPALL AND COOPER)
- 1 PEDESTRIAN UNDERPASS AT ABBOTT
- RAISED MEDIAN ALONG HIGHWAY 97 AT ABBOTT, WATER AND ELLIS
- PROTECTED LEFT TURNS FROM HIGHWAY 97 ONLY AT RICHTER, GORDON, SPALL AND **DILWORTH**
- PERMISSIVE LEFT TURNS FROM HIGHWAY 97 TO PANDOSY
- NO SIGNALS AT ABBOTT, WATER AND ELLIS
- UPGRADE SWAMP, CASORSO, BURTCH EARLY
- COORDINATE CITY AND HIGHWAY SIGNALS