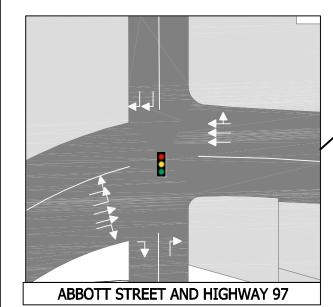

# ABBOTT STREET AND LEON AVENUE

# ALTERNATIVE 9 Left Turns Restricted on Highway

- WESTBOUND LEFTS FROM HIGHWAY 97 AT RICHTER AND PANDOSY ACHIEVED THROUGH LOOP BACKS (3 RIGHT TURNS) AT BERTRAM AND WATER RESPECTIVELY
- EASTBOUND LEFT AT ELLIS (TRUCK ROUTE) EXTENDED