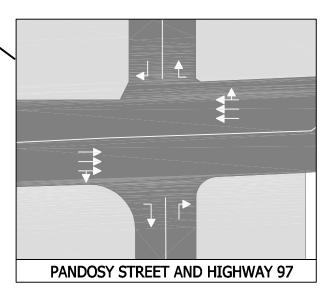

# ALTERNATIVE 3 **Pandosy Dual Lefts**

**ELLIS STREET AND HIGHWAY 97** 

- DUAL LEFTS AT PANDOSY, NO THROUGH TRAFFIC ACROSS HIGHWAY 97
- 3 LANES ALONG PANDOSY FROM HIGHWAY 97 TO CADDER AVE. WITH NO LEFT TURNS. (POSSIBLY ONLY A PEAK PERIOD RESTRICTION)
- NO LEFT TURNS FROM RICHTER AT HIGHWAY 97

**PANDOSY STREET AND HIGHWAY 97** 

WATER STREET AND HIGHWAY 97

**RICHTER STREET AND HIGHWAY 97** 

PANDOSY STREET AND HIGHWAY 97

PANDOSY STREET AND HIGHWAY 97