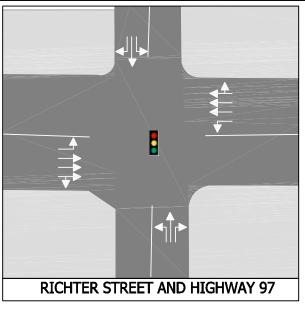

**RICHTER STREET AND HIGHWAY 97** 

- 4 LANE OVERPASS ON HIGHWAY 97 OVER RICHTER
- 4 LANE RICHTER NORTH AND SOUTH OF HIGHWAY 97
- ALL OTHER INTERSECTIONS REMAIN AS IS
- RAISED MEDIAN ALONG HIGHWAY 97 AT WATER; RIGHT IN RIGHT OUT

# **ALTERNATIVE 16** Limited Signals

**RICHTER STREET AND HIGHWAY 97** 

- RAISED MEDIAN ALONG HIGHWAY 97 AT WATER, ELLIS AND ETHEL; RIGHT IN RIGHT OUT,
- GORDON/HIGHWAY 97 INTERSECTION, DOUBLE LEFT TURNS NORTH BOUND AND SOUTHBOUND