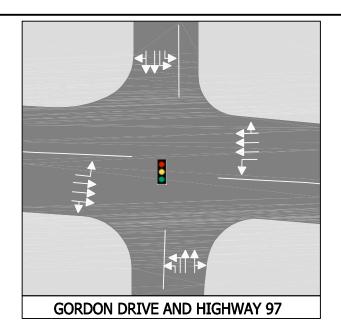

# **ALTERNATIVE 6** Four Pedestrian Overpasses

**GORDON DRIVE** 

- PEDESTRIAN OVERPASSES AT ABBOTT, PANDOSY, RICHTER AND GORDON
- DUAL WESTBOUND LEFTS FROM PANDOSY TO HIGHWAY 97
- LEON AND LAWRENCE ARE TWO-WAY **STREETS**
- RAISED MEDIAN ALONG HIGHWAY 97 AT ELLIS