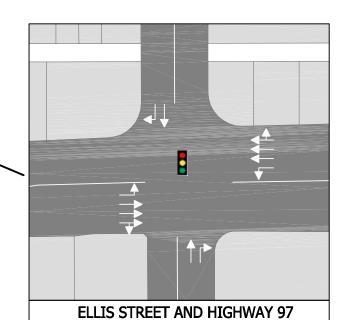

# ALTERNATIVE 2 Ellis Dual Lefts

- 4 THROUGH LANES ON RICHTER AND WATER
- NO LEFT TURNS FROM RICHTER AND WATER ONTO HIGHWAY 97
- DUAL LEFT TURNS AT ELLIS
- RAISED MEDIAN ALONG HIGHWAY 97 AT PANDOSY; RIGHT IN, RIGHT OUT

# ALTERNATIVE 3 **Pandosy Dual Lefts**

**ELLIS STREET AND HIGHWAY 97** 

- DUAL LEFTS AT PANDOSY, NO THROUGH TRAFFIC ACROSS HIGHWAY 97
- 3 LANES ALONG PANDOSY FROM HIGHWAY 97 TO CADDER AVE. WITH NO LEFT TURNS. (POSSIBLY ONLY A PEAK PERIOD RESTRICTION)
- NO LEFT TURNS FROM RICHTER AT HIGHWAY 97

**ELLIS STREET AND HIGHWAY 97** 