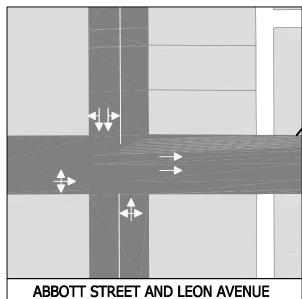

DON DRIVE** 



- PEDESTRIAN OVERPASSES AT ABBOTT, PANDOSY, RICHTER AND GORDON
- DUAL WESTBOUND LEFTS FROM PANDOSY TO HIGHWAY 97
- LEON AND LAWRENCE ARE TWO-WAY **STREETS**
- RAISED MEDIAN ALONG HIGHWAY 97 AT ELLIS



**RICHTER STREET AND HIGHWAY 97** 



PANDOSY STREET AND HIGHWAY 97









# **ALTERNATIVE 7 Optimized Variables**



- 5 PEDESTRIAN OVER PASSES (PANDOSY, RICHTER, GORDON, SPALL AND COOPER)
- 1 PEDESTRIAN UNDERPASS AT ABBOTT
- RAISED MEDIAN ALONG HIGHWAY 97 AT ABBOTT, WATER AND ELLIS
- PROTECTED LEFT TURNS FROM HIGHWAY 97 ONLY AT RICHTER, GORDON, SPALL AND **DILWORTH**
- PERMISSIVE LEFT TURNS FROM HIGHWAY 97 TO PANDOSY
- NO SIGNALS AT ABBOTT, WATER AND ELLIS
- UPGRADE SWAMP, CASORSO, BURTCH EARLY
- COORDINATE CITY AND HIGHWAY SIGNALS







PANDOSY STREET AND HIGHWAY 97









# ALTERNATIVE 8 Alternate Water/Pandosy Connection









- NO LEFT TURNS FROM HIGHWAY 97 AT ABBOTT
- 6 PEDESTRIAN OVERPASSES AT ABBOTT (2), WATER/PANDOSY (2), ELLIS (2)
- DUAL LEFT TURN FROM HIGHWAY 97 AT WATER
- RAISED MEDIAN ALONG HIGHWAY 97 AT ABBOTT AND PANDOSY

# ABBOTT STREET AND LEON AVENUE





# ALTERNATIVE 9 Left Turns Restricted on Highway



- WESTBOUND LEFTS FROM HIGHWAY 97 AT RICHTER AND PANDOSY ACHIEVED THROUGH LOOP BACKS (3 RIGHT TURNS) AT BERTRAM AND WATER RESPECTIVELY
- EASTBOUND LEFT AT ELLIS (TRUCK ROUTE) EXTENDED





**RICHTER STREET AND HIGHWAY 97** 



















- 4 LANE OVERPASS ON HIGHWAY 97 OVER RICHTER
- 4 LANE RICHTER NORTH AND SOUTH OF HIGHWAY 97
- ALL OTHER INTERSECTIONS REMAIN AS IS
- RAISED MEDIAN ALONG HIGHWAY 97 AT WATER; RIGHT IN RIGHT OUT