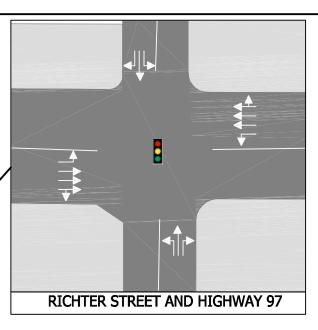

**RICHTER STREET AND HIGHWAY 97** 

PANDOSY STREET AND HIGHWAY 97

**RICHTER STREET AND HIGHWAY 97** 

- 4 LANE OVERPASS ON HIGHWAY 97 OVER RICHTER
- 4 LANE RICHTER NORTH AND SOUTH OF HIGHWAY 97
- ALL OTHER INTERSECTIONS REMAIN AS IS
- RAISED MEDIAN ALONG HIGHWAY 97 AT WATER; RIGHT IN RIGHT OUT