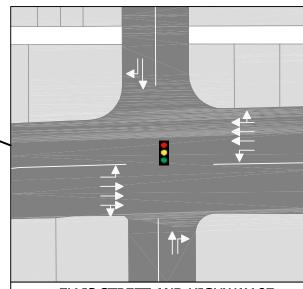

**ELLIS STREET AND HIGHWAY 97** 

# ALTERNATIVE 14 Ellis - Richter Couplet

- RAISED MEDIAN ALONG HIGHWAY 97 AT WATER AND PANDOSY; RIGHT IN RIGHT OUT
- UNSIGNALIZED EASTBOUND LEFT FROM HIGHWAY 97 AT PANDOSY COULD BE RELOCATED TO WATER

ONE-WAY RICHTER STREET AND HIGHWAY 97