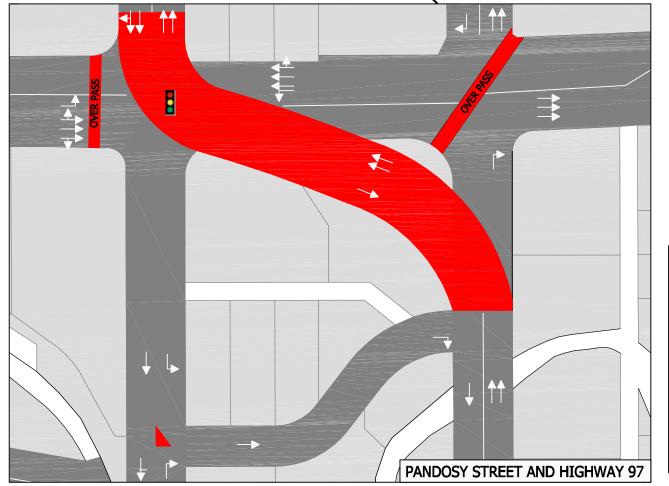

**PANDOSY STREET AND HIGHWAY 97** 

WATER STREET AND HIGHWAY 97

# **ALTERNATIVE 6** Four Pedestrian Overpasses

**GORDON DRIVE** 

- PEDESTRIAN OVERPASSES AT ABBOTT, PANDOSY, RICHTER AND GORDON
- DUAL WESTBOUND LEFTS FROM PANDOSY TO HIGHWAY 97
- LEON AND LAWRENCE ARE TWO-WAY **STREETS**
- RAISED MEDIAN ALONG HIGHWAY 97 AT ELLIS