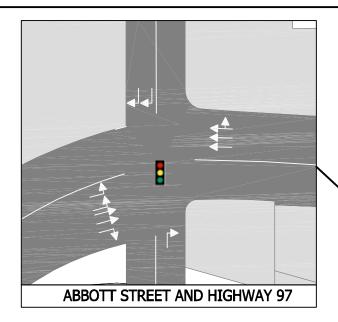

**RICHTER STREET AND HIGHWAY 97** 

- 4 LANE OVERPASS ON HIGHWAY 97 OVER RICHTER
- 4 LANE RICHTER NORTH AND SOUTH OF HIGHWAY 97
- ALL OTHER INTERSECTIONS REMAIN AS IS
- RAISED MEDIAN ALONG HIGHWAY 97 AT WATER; RIGHT IN RIGHT OUT