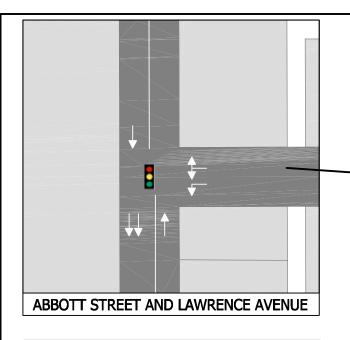

**┩** 

**ONE-WAY WATER STREET** 

**AND HIGHWAY 97** 

# ALTERNATIVE 1 One-Way System





ONE-WAY RICHTER STREET AND HIGHWAY 97



- WATER/PANDOSY ONE-WAY SOUTH BOUND - DUAL LEFTS TO HIGHWAY 97

- RICHTER ONE-WAY NORTH BOUND - DUAL LEFTS TO HIGHWAY 97
- RAISED MEDIAN ALONG HIGHWAY 97 AT PANDOSY; RIGHT IN, RIGHT OUT
- NEW SIGNALS AT ABBOTT/LEON AND ABBOTT/LAWRENCE INTERSECTIONS
- NEW LINK BETWEEN WATER AND PANDOSY











# ALTERNATIVE 2 Ellis Dual Lefts









- 4 THROUGH LANES ON RICHTER AND WATER
- NO LEFT TURNS FROM RICHTER AND WATER ONTO HIGHWAY 97
- DUAL LEFT TURNS AT ELLIS
- RAISED MEDIAN ALONG HIGHWAY 97 AT PANDOSY; RIGHT IN, RIGHT OUT











# ALTERNATIVE 3 **Pandosy Dual Lefts**







**ELLIS STREET AND HIGHWAY 97** 



- DUAL LEFTS AT PANDOSY, NO THROUGH TRAFF