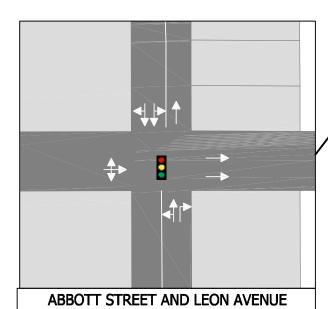

HIGHWAY 97 AT RICHTER AND PANDOSY ACHIEVED THROUGH LOOP BACKS (3 RIGHT TURNS) AT BERTRAM AND WATER RESPECTIVELY
- EASTBOUND LEFT AT ELLIS (TRUCK ROUTE) EXTENDED





**RICHTER STREET AND HIGHWAY 97** 



















- 4 LANE OVERPASS ON HIGHWAY 97 OVER RICHTER
- 4 LANE RICHTER NORTH AND SOUTH OF HIGHWAY 97
- ALL OTHER INTERSECTIONS REMAIN AS IS
- RAISED MEDIAN ALONG HIGHWAY 97 AT WATER; RIGHT IN RIGHT OUT



**ELLIS STREET AND HIGHWAY 97** 









# ALTERNATIVE 14 Ellis - Richter Couplet





- RAISED MEDIAN ALONG HIGHWAY 97 AT WATER AND PANDOSY; RIGHT IN RIGHT OUT
- UNSIGNALIZED EASTBOUND LEFT FROM HIGHWAY 97 AT PANDOSY COULD BE RELOCATED TO WATER



ONE-WAY RICHTER STREET AND HIGHWAY 97



**ELLIS STREET AND HIGHWAY 97** 



PROPOSED NEW CONNECTION
ELLIS STREET AND HIGHWAY 97











# **ALTERNATIVE 16** Limited Signals







**RICHTER STREET AND HIGHWAY 97** 



- RAISED MEDIAN ALONG HIGHWAY 97 AT WATER, ELLIS AND ETHEL; RIGHT IN RIGHT OUT,
- GORDON/HIGHWAY 97 INTERSECTION, DOUBLE LEFT TURNS NORTH BOUND AND SOUTHBOUND











WATER STREET AND HIGHWAY 97

### **ALTERNATIVE 17**









- DUAL NORTHBOUND LEFT TURNS ONTO HIGHWAY 97 AT WATER
- 4 THROUGH LANES EACH WAY ALONG HIGHWAY 97 FROM ABBOTT TO PANDOSY
- LEON AND LAWRENCE TWO-WAY TRAFFIC
- UPGRADE GORDON TO ATTRACT MISSION TRAFFIC; MAY NEED OVERPASS AT HIGHWAY
- UPGRADE ETHEL; NOT TO 4 LANES



PANDOSY STREET AND HIGHWAY 97











# ALTERNATIVE 19 Two-Way Water-Pandosy Link







- NEW CONNECTION FROM WATER TO PANDOSY
- DOUBLE LEFT NORTHBOUND ON WATER
- DOUBLE LEFT SOUTHBOUND ON ELLIS
- WESTBOUND LEFT