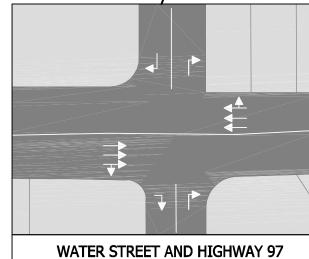

**┩** 

**ONE-WAY WATER STREET** 

**AND HIGHWAY 97** 

# ALTERNATIVE 1 One-Way System

ONE-WAY RICHTER STREET AND HIGHWAY 97

- WATER/PANDOSY ONE-WAY SOUTH BOUND - DUAL LEFTS TO HIGHWAY 97

- RICHTER ONE-WAY NORTH BOUND - DUAL LEFTS TO HIGHWAY 97
- RAISED MEDIAN ALONG HIGHWAY 97 AT PANDOSY; RIGHT IN, RIGHT OUT
- NEW SIGNALS AT ABBOTT/LEON AND ABBOTT/LAWRENCE INTERSECTIONS
- NEW LINK BETWEEN WATER AND PANDOSY