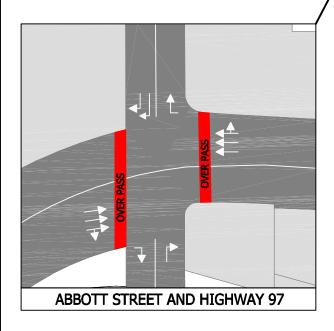

N DRIVE** 



- PEDESTRIAN OVERPASSES AT ABBOTT, PANDOSY, RICHTER AND GORDON
- DUAL WESTBOUND LEFTS FROM PANDOSY TO HIGHWAY 97
- LEON AND LAWRENCE ARE TWO-WAY **STREETS**
- RAISED MEDIAN ALONG HIGHWAY 97 AT ELLIS



**RICHTER STREET AND HIGHWAY 97** 



PANDOSY STREET AND HIGHWAY 97









# **ALTERNATIVE 7 Optimized Variables**



- 5 PEDESTRIAN OVER PASSES (PANDOSY, RICHTER, GORDON, SPALL AND COOPER)
- 1 PEDESTRIAN UNDERPASS AT ABBOTT
- RAISED MEDIAN ALONG HIGHWAY 97 AT ABBOTT, WATER AND ELLIS
- PROTECTED LEFT TURNS FROM HIGHWAY 97 ONLY AT RICHTER, GORDON, SPALL AND **DILWORTH**
- PERMISSIVE LEFT TURNS FROM HIGHWAY 97 TO PANDOSY
- NO SIGNALS AT ABBOTT, WATER AND ELLIS
- UPGRADE SWAMP, CASORSO, BURTCH EARLY
- COORDINATE CITY AND HIGHWAY SIGNALS







PANDOSY STREET AND HIGHWAY 97









# ALTERNATIVE 8 Alternate Water/Pandosy Connection









- NO LEFT TURNS FROM HIGHWAY 97 AT ABBOTT
- 6 PEDESTRIAN OVERPASSES AT ABBOTT (2), WATER/PANDOSY (2), ELLIS (2)
- DUAL LEFT TURN FROM HIGHWAY 97 AT WATER
- RAISED MEDIAN ALONG HIGHWAY 97 AT ABBOTT AND PANDOSY

# ABBOTT STREET AND LEON AVENUE





# ALTERNATIVE 9 Left Turns Restricted on Highway



- WESTBOUND LEFTS FROM HIGHWAY 97 AT RICHTER AND PANDOSY ACHIEVED THROUGH LOOP BACKS (3 RIGHT TURNS) AT BERTRAM AND WATER RESPECTIVELY
- EASTBOUND LEFT AT ELLIS (TRUCK ROUTE) EXTENDED





**RICHTER STREET AND HIGHWAY 97** 



















- 4 LANE OVERPASS ON HIGHWAY 97 OVER RICHTER
- 4 LANE RICHTER NORTH AND SOUTH OF HIGHWAY 97
- ALL OTHER INTERSECTIONS REMAIN AS IS
- RAISED MEDIAN ALONG HIGHWAY 97 AT WATER; RIGHT IN RIGHT OUT