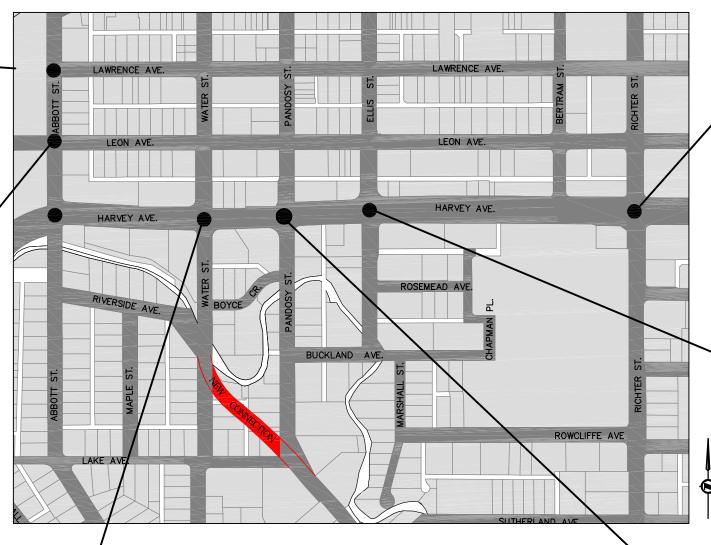

# ALTERNATIVE 1 One-Way System

ONE-WAY RICHTER STREET AND HIGHWAY 97

- WATER/PANDOSY ONE-WAY SOUTH BOUND - DUAL LEFTS TO HIGHWAY 97

- RICHTER ONE-WAY NORTH BOUND - DUAL LEFTS TO HIGHWAY 97
- RAISED MEDIAN ALONG HIGHWAY 97 AT PANDOSY; RIGHT IN, RIGHT OUT
- NEW SIGNALS AT ABBOTT/LEON AND ABBOTT/LAWRENCE INTERSECTIONS
- NEW LINK BETWEEN WATER AND PANDOSY

# ALTERNATIVE 14 Ellis - Richter Couplet

- RAISED MEDIAN ALONG HIGHWAY 97 AT WATER AND PANDOSY; RIGHT IN RIGHT OUT
- UNSIGNALIZED EASTBOUND LEFT FROM HIGHWAY 97 AT PANDOSY COULD BE RELOCATED TO WATER

ONE-WAY RICHTER STREET AND HIGHWAY 97