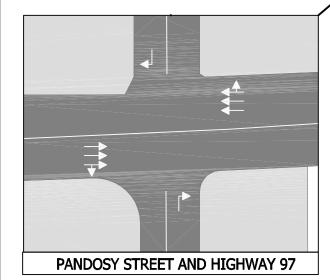

osy Connection









- NO LEFT TURNS FROM HIGHWAY 97 AT ABBOTT
- 6 PEDESTRIAN OVERPASSES AT ABBOTT (2), WATER/PANDOSY (2), ELLIS (2)
- DUAL LEFT TURN FROM HIGHWAY 97 AT WATER
- RAISED MEDIAN ALONG HIGHWAY 97 AT ABBOTT AND PANDOSY

# ABBOTT STREET AND LEON AVENUE





# ALTERNATIVE 9 Left Turns Restricted on Highway



- WESTBOUND LEFTS FROM HIGHWAY 97 AT RICHTER AND PANDOSY ACHIEVED THROUGH LOOP BACKS (3 RIGHT TURNS) AT BERTRAM AND WATER RESPECTIVELY
- EASTBOUND LEFT AT ELLIS (TRUCK ROUTE) EXTENDED





**RICHTER STREET AND HIGHWAY 97** 



















- 4 LANE OVERPASS ON HIGHWAY 97 OVER RICHTER
- 4 LANE RICHTER NORTH AND SOUTH OF HIGHWAY 97
- ALL OTHER INTERSECTIONS REMAIN AS IS
- RAISED MEDIAN ALONG HIGHWAY 97 AT WATER; RIGHT IN RIGHT OUT



**ELLIS STREET AND HIGHWAY 97** 









# ALTERNATIVE 14 Ellis - Richter Couplet





- RAISED MEDIAN ALONG HIGHWAY 97 AT WATER AND PANDOSY; RIGHT IN RIGHT OUT
- UNSIGNALIZED EASTBOUND LEFT FROM HIGHWAY 97 AT PANDOSY COULD BE RELOCATED TO WATER



ONE-WAY RICHTER STREET AND HIGHWAY 97



**ELLIS STREET AND HIGHWAY 97** 



PROPOSED NEW CONNECTION
ELLIS STREET AND HIGHWAY 97











# **ALTERNATIVE 16** Limited Signals







**RICHTER STREET AND HIGHWAY 97** 



- RAISED MEDIAN ALONG HIGHWAY 97 AT WATER, ELLIS AND ETHEL; RIGHT IN RIGHT OUT,
- GORDON/HIGHWAY 97 INTERSECTION, DOUBLE LEFT TURNS NORTH BOUND AND SOUTHBOUND











WATER STREET AND HIGHWAY 97

### **ALTERNATIVE 17**









- DUAL NORTHBOUND LEFT TURNS ONTO HIGHWAY 97 AT WATER
- 4 THROUGH LANES EACH WAY ALONG HIGHWAY 97 FROM ABBOTT TO PANDOSY
- LEON AND LAW