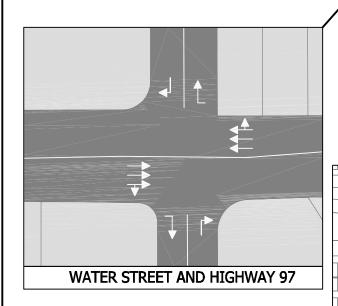

## ALTERNATIVE 5

- NEW LINK BETWEEN WATER & PANDOSY
- PEDESTRIAN UNDERPASS AT ABBOTT
- DUAL NORTHBOUND LEFTS ONTO HIGHWAY 97 AT WATER & RICHTER
- RAISED MEDIAN ALONG HIGHWAY 97 AT PANDOSY; RIGHT IN, RIGHT OUT
- TWO LANES SOUTHBOUND ALONG WATER
- TWO LANES NORTHBOUND ALONG RICHTER