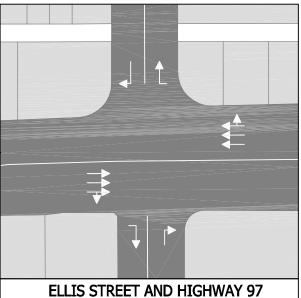

**ELLIS STREET AND HIGHWAY 97** 

# ALTERNATIVE 14 Ellis - Richter Couplet

- RAISED MEDIAN ALONG HIGHWAY 97 AT WATER AND PANDOSY; RIGHT IN RIGHT OUT
- UNSIGNALIZED EASTBOUND LEFT FROM HIGHWAY 97 AT PANDOSY COULD BE RELOCATED TO WATER

ONE-WAY RICHTER STREET AND HIGHWAY 97

**ELLIS STREET AND HIGHWAY 97** 

PROPOSED NEW CONNECTION
ELLIS STREET AND HIGHWAY 97