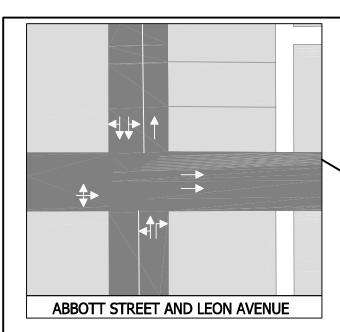

# ABBOTT STREET AND LEON AVENUE

# ALTERNATIVE 19 Two-Way Water-Pandosy Link

- NEW CONNECTION FROM WATER TO PANDOSY
- DOUBLE LEFT NORTHBOUND ON WATER
- DOUBLE LEFT SOUTHBOUND ON ELLIS
- WESTBOUND LEFT TURN FROM 97 RESTRICTED AT ELLIS; USE LOOPBACK VIA PANDOSY AND LEON
- EASTBOUND LEFT TURNS AT ABBOTT AND RICHTER
- RAISED MEDIAN ALONG HIGHWAY 97 AT PANDOSY; RIGHT IN RIGHT OUT
- RICHTER AND PANDOSY ONE LANE EACH WAY + LEFT TURN LANE