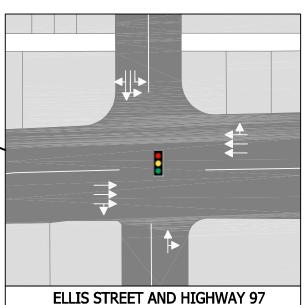

# ALTERNATIVE 2 Ellis Dual Lefts

- 4 THROUGH LANES ON RICHTER AND WATER
- NO LEFT TURNS FROM RICHTER AND WATER ONTO HIGHWAY 97
- DUAL LEFT TURNS AT ELLIS
- RAISED MEDIAN ALONG HIGHWAY 97 AT PANDOSY; RIGHT IN, RIGHT OUT

# ALTERNATIVE 3 **Pandosy Dual Lefts**

**ELLIS STREET AND HIGHWAY 97** 

- DUAL LEFTS AT PANDOSY, NO THROUGH TRAFFIC ACROSS HIGHWAY 97
- 3 LANES ALONG PANDOSY FROM HIGHWAY 97 TO CADDER AVE. WITH NO LEFT TURNS. (POSSIBLY ONLY A PEAK PERIOD RESTRICTION)
- NO LEFT TURNS FROM RICHTER AT HIGHWAY 97